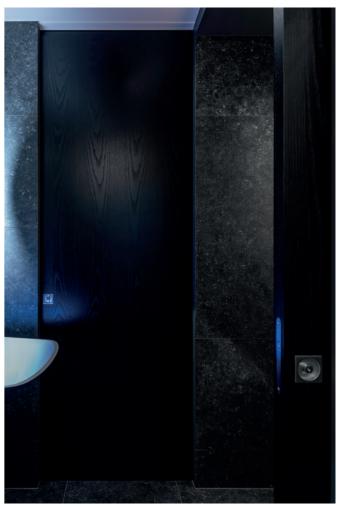

## PRODUCT

ECLISSE SYNTESIS LINE

ECLISSE - **34** -

ECLISSE - **36** -

ECLISSE - **37** -

This private house reinterprets the classic technique of panelling with flat, slick black wooden panels that conceal sliding pocket doors with the same finish. Thanks to the high-tech specific design of ECLISSE Syntesis Line pocket door systems, conceived to be entirely camouflaged, the result is a wooden, seemingly uninterrupted wall where closed doors are almost invisible while open passages are neat and free of obstructions as if there were no door at all. What is wall and what is door?