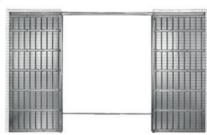

## **ECLISSE SYNTESIS COLLECTION**

Sliding pocket door system

without jambs and architrave

SYNTESIS LINE

**ECLISSE** 

PRODUCT:

**VERSIONS**:

ACCESSORIES:

## PRODUCT:

Sliding pocket door system with jambs and architrave

## PRODUCT:

Sliding pocket door system without jambs and architrave