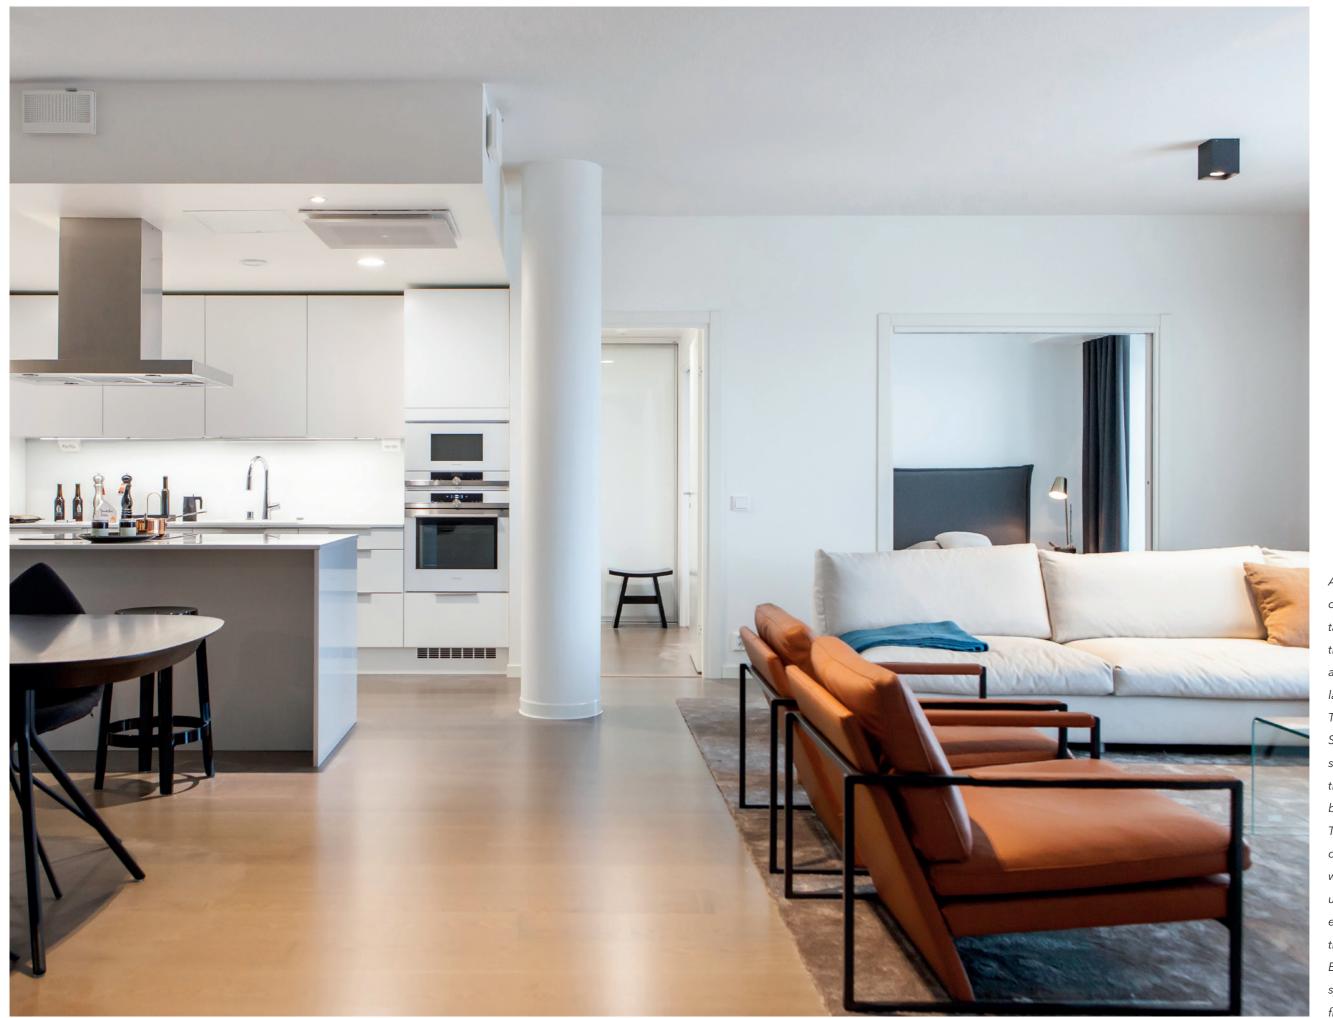

# LUMINARY

## PROJECT

A brand new 21-storey residential tower as catalyst for the rebirth of a whole district

## INTERIOR DESIGNER

Anna Katriina Tilli | MAK sisustusarkkitehtitoimiston

## LOCATION

Tampere (Finland)

## YEAR

2019

## **PRODUCTS**

**ECLISSE UNICO** ECLISSE ESTENSIONE

ECLISSE - 40 -

ECLISSE - **42** -

ECLISSE - **43** -

A new landmark in the city of Tampere, Luminary is the tallest residential building in the city, encompassing 188 apartments from studios to large penthouses. The project combines Scandinavian design, Finnish sustainable architecture trends and cutting-edge building technologies. The outcome of this combination are stylish and well-organized housing units, where large windows ensure bright natural light throughout the day and ECLISSE sliding pocket door systems provide a unique flexibility in the use of space.