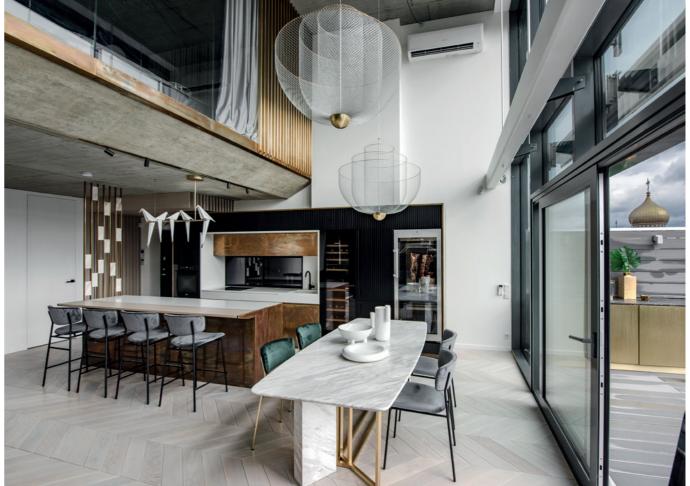

## PROJECT

From the soviet formal rigor of an industrial space to the fancy sophistication of a contemporary living space: a stylish loft with a wide open view of Vilnius

## PRODUCT

ECLISSE SYNTESIS LINE BATTENTE

ECLISSE – **28** –

ECLISSE - **29** -

ECLISSE - 30 -

ECLISSE - **31** -

completely redesigned and transformed in a modern loft, where basic materiality of white and concrete combines with the luxurious touch of marble surfaces, brass details and royal blue fabrics. The same contrast is in the concept of open and private spaces, which coexist in flawless connection. In this setting, the essential features of ECLISSE Syntesis Line Battente fit perfectly, mixing the discretion of flush-to-thewall white doors with the strong, striking appearance of black handles.