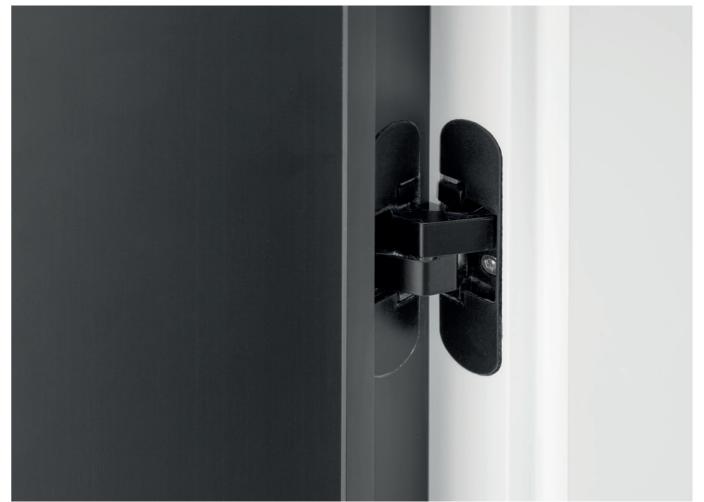

# **ECLISSE** SYNTESIS LINE **BATTENTE**

**ECLISSE SYNTESIS COLLECTION** 

Frame doorset for flush

Same frame for stud wall

without jambs and architrave

single hinged door,

**VERSIONS**:

and solid wall

ACCESSORIES:

Door Closer

## Frame doorset for flush double hinged door,

**SYNTESIS LINE** 

## **VERSIONS**:

## Same frame for stud wall and solid wall

## ACCESSORIES: Door Closer