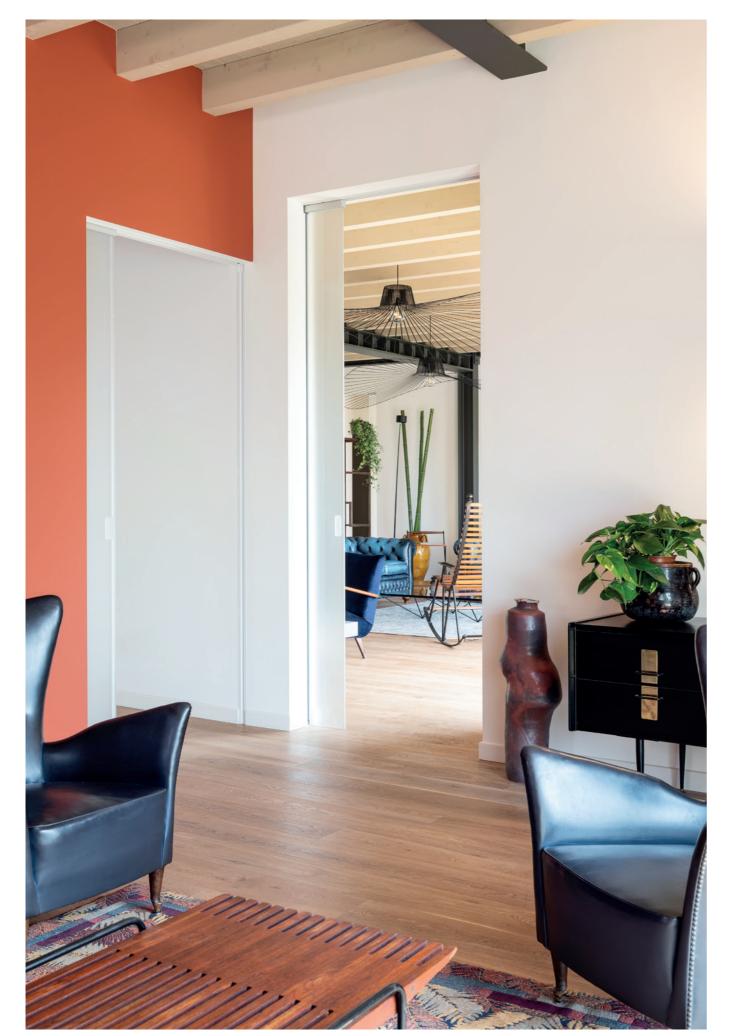

## PROJECT

A luxury vacation rental on the east shore of Lake Garda, halfway between Milan and Venice

## **PRODUCTS**

ECLISSE SYNTESIS LINE with glass door ECLISSE SYNTESIS LINE BATTENTE

ECLISSE - 10 -

ECLISSE - **12** -

ECLISSE - **13** -

Conviviality, colour and warmth are at the heart of this project, located in a small town with ancient origins, now one of the most visited destinations in Italy. A holiday house designed to be open and welcoming, with wide openings to connect rooms.

sliding pocket door systems were installed in the whole living area, complemented by glass door panels with no frame, in order to allow the guests to separate rooms lightly when needed, while disappearing completely when open.

In the bedroom area, on the contrary, the privacy of each suite is ensured by ECLISSE Syntesis Line Battente hinged doors, the flushto-the-wall solution that provides maximum freedom of design and finishing.