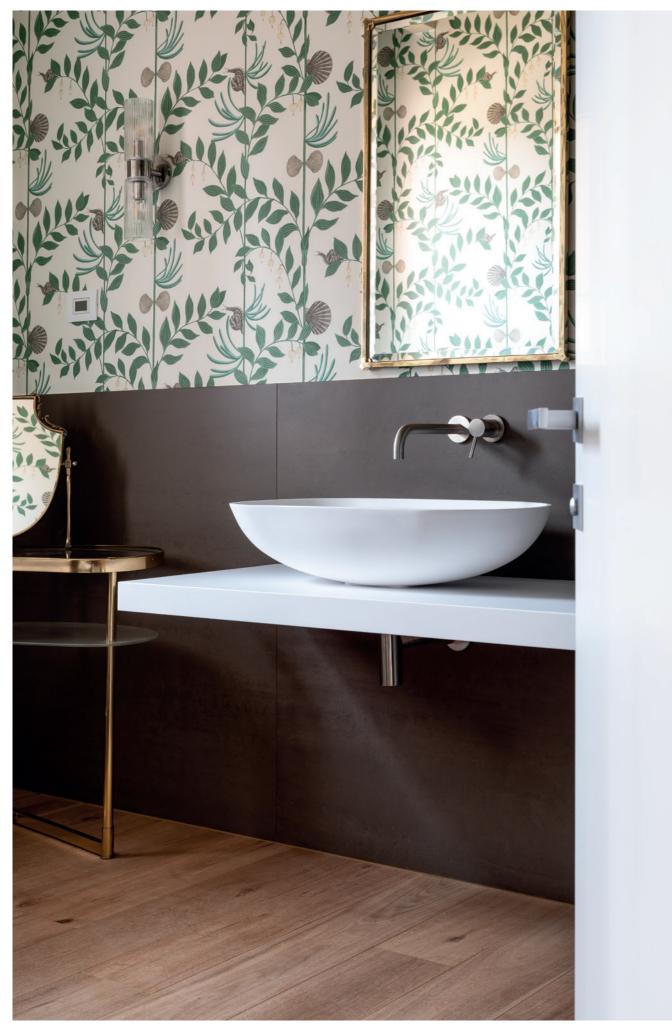

## **PRODUCTS**

ECLISSE SYNTESIS LINE with glass door ECLISSE SYNTESIS LINE BATTENTE

ECLISSE - 10 -

ECLISSE - **12** -

ECLISSE - **13** -

Conviviality, colour and warmth are at the heart of this project, located in a small town with ancient origins, now one of the most visited destinations in Italy. A holiday house designed to be open and welcoming, with wide openings to connect rooms.

sliding pocket door systems were installed in the whole living area, complemented by glass door panels with no frame, in order to allow the guests to separate rooms lightly when needed, while disappearing completely when open.

In the bedroom area, on the contrary, the privacy of each suite is ensured by ECLISSE Syntesis Line Battente hinged doors, the flushto-the-wall solution that provides maximum freedom of design and finishing.