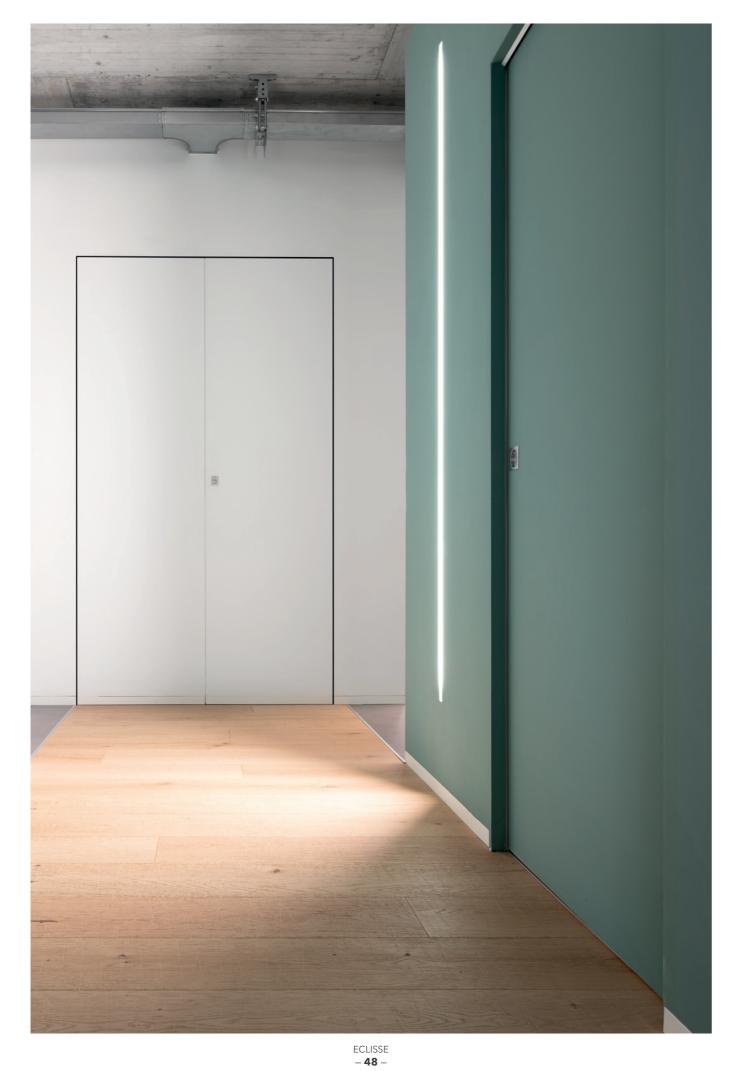

# nZEB DESIGN OFFICE

## **PROJECT**

A modern working space designed in accordance with the *Nearly Zero Energy Building* standard, set inside a *Passive House* certified residential building

## ARCHITECT

Manuela Pelizzon

## LOCATION

Pieve di Soligo (Italy)

## YEAR

2019

## **PRODUCTS**

ECLISSE SYNTESIS LINE
ECLISSE SYNTESIS LINE with glass door
ECLISSE SYNTESIS LINE BATTENTE ESTENSIONE
ECLISSE SYNTESIS BATTISCOPA

- **46** -

Located on the ground floor of a building which had already received the Passive House certification, this working space was designed in accordance with the guidelines outlined by the Nearly Zero Energy Building (nZEB) EU standard. The clean style of the ECLISSE Syntesis Collection solutions match perfectly the fresh and lively overall design of the space, helping to create a clear and bright room for new ideas and projects to come to life.