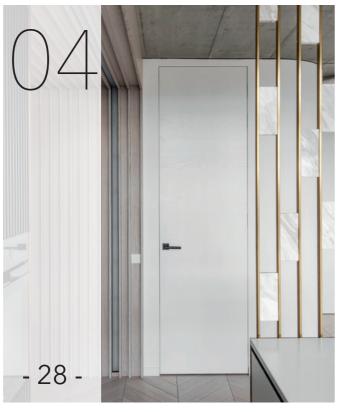

# WIDELY OPEN EYES

## PROJECT

From the soviet formal rigor of an industrial space to the fancy sophistication of a contemporary living space: a stylish loft with a wide open view of Vilnius

## ARCHITECT

PRUSTA Ltd - Architecture and Construction

## LOCATION

Naujamiestis, Vilnius (Lithuania)

## YEAR

2018

## PRODUCT

ECLISSE SYNTESIS LINE BATTENTE

ECLISSE – **28** –

ECLISSE - **29** -

ECLISSE - 30 -

ECLISSE - **31** -

completely redesigned and transformed in a modern loft, where basic materiality of white and concrete combines with the luxurious touch of marble surfaces, brass details and royal blue fabrics. The same contrast is in the concept of open and private spaces, which coexist in flawless connection. In this setting, the essential features of ECLISSE Syntesis Line Battente fit perfectly, mixing the discretion of flush-to-thewall white doors with the strong, striking appearance of black handles.