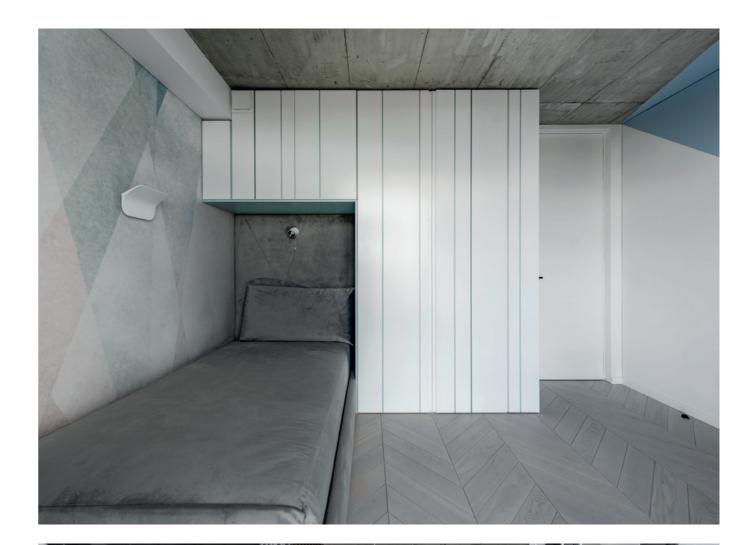

## PRODUCT

ECLISSE SYNTESIS LINE BATTENTE

ECLISSE – **28** –

ECLISSE - **29** -

ECLISSE - 30 -

ECLISSE - **31** -

completely redesigned and transformed in a modern loft, where basic materiality of white and concrete combines with the luxurious touch of marble surfaces, brass details and royal blue fabrics. The same contrast is in the concept of open and private spaces, which coexist in flawless connection. In this setting, the essential features of ECLISSE Syntesis Line Battente fit perfectly, mixing the discretion of flush-to-thewall white doors with the strong, striking appearance of black handles.