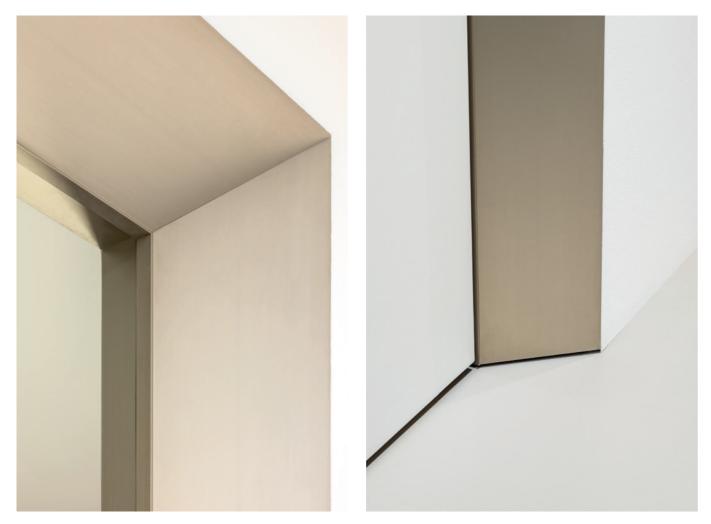

## PRODUCT

**ECLISSE 40 COLLECTION** 

ECLISSE - **52** -

EC

ECLISSE - **54** -

ECLISSE - **55** -

A prestigious showcase in the heart of the city of fashion and design, the ECLISSE showroom now exhibits the innovative ECLISSE 40 COLLECTION. Inspired by the past and yet forward-looking, the inclined profiles of this product convey a new concept of door frame, that empties the surface and highlights the door, playing on light and shadows for an incomparable scenic effect.

## Soft Closing

without jambs and architrave

**ECLISSE SYNTESIS COLLECTION** 

**FINISHINGS** 

The special inclination of the

depth and a new look.

PRIMER-COATED FINISH

frame allows it to play on light

and shadows, creating a sense of

## **ECLISSE** 40

## **ECLISSE 40 COLLECTION**

## PRODUCT:

Frame doorset for single hinged door, flush on one side and splayed on the other side, without jambs and architrave

## **VERSIONS**:

Same frame for stud wall and solid wall

# LIGHT BRONZE GRAPHITE BRONZE FINISH