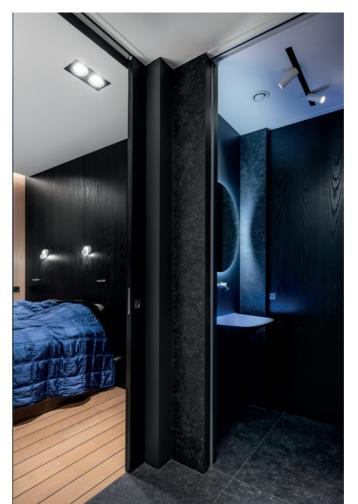

## PRODUCT

ECLISSE SYNTESIS LINE

ECLISSE - **34** -

ECLISSE - **36** -

ECLISSE - **37** -

This private house reinterprets the classic technique of panelling with flat, slick black wooden panels that conceal sliding pocket doors with the same finish. Thanks to the high-tech specific design of ECLISSE Syntesis Line pocket door systems, conceived to be entirely camouflaged, the result is a wooden, seemingly uninterrupted wall where closed doors are almost invisible while open passages are neat and free of obstructions as if there were no door at all. What is wall and what is door?