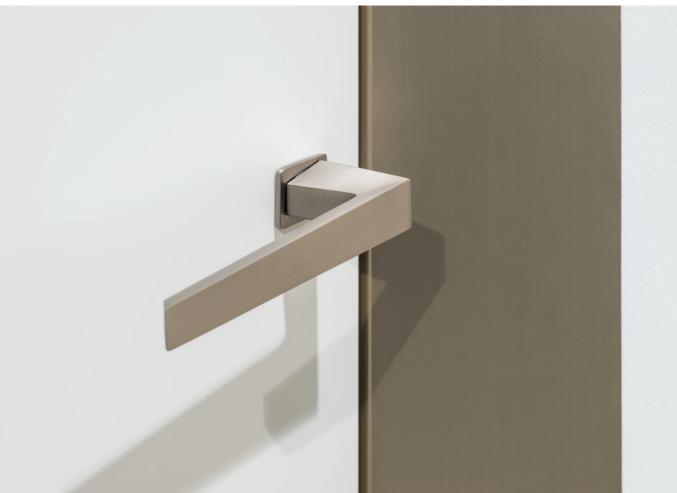

## THE HANDLE 40+UNO

These handles with clean lines, each one obtained from a single ingot of solid brass, are the result of the synergy between the Mandelli1953 brand and the two designers Valentini and Ponzelli. Inspired by the ECLISSE 40 Collection, it's manufactured in four finishes exclusively for ECLISSE.