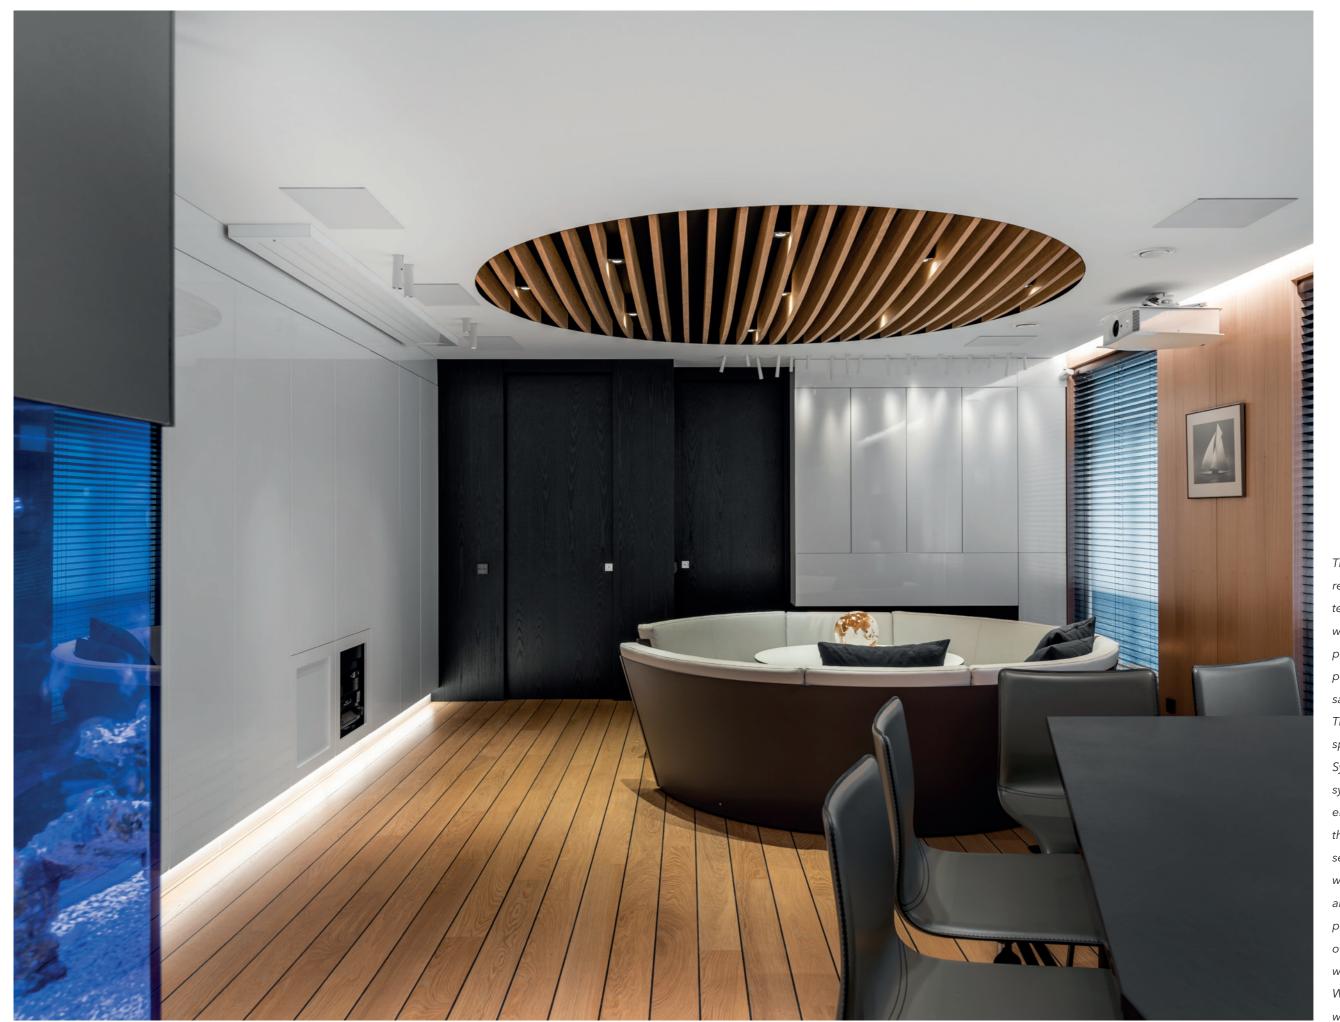

ECLISSE - **32** -

ECLISSE
- 33 -

YACHT VIBE

## PROJECT

A private house inspired to the unique atmosphere of a luxury yacht

## INTERIOR DESIGNER

Eglė Prunskaitė-Braziulė

## LOCATION

Vilnius (Lithuania)

## YEAR

2019

## PRODUCT

ECLISSE SYNTESIS LINE

ECLISSE - **34** -

ECLISSE - **36** -

ECLISSE - **37** -

This private house reinterprets the classic technique of panelling with flat, slick black wooden panels that conceal sliding pocket doors with the same finish. Thanks to the high-tech specific design of ECLISSE Syntesis Line pocket door systems, conceived to be entirely camouflaged, the result is a wooden, seemingly uninterrupted wall where closed doors are almost invisible while open passages are neat and free of obstructions as if there were no door at all. What is wall and what is door?