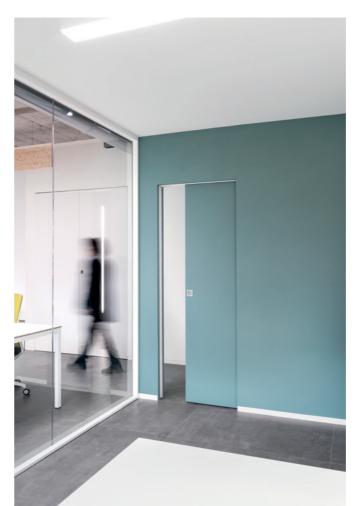

# nZEB DESIGN OFFICE

## **PROJECT**

A modern working space designed in accordance with the *Nearly Zero Energy Building* standard, set inside a *Passive House* certified residential building

## ARCHITECT

Manuela Pelizzon

## LOCATION

Pieve di Soligo (Italy)

## YEAR

2019

## **PRODUCTS**

ECLISSE SYNTESIS LINE
ECLISSE SYNTESIS LINE with glass door
ECLISSE SYNTESIS LINE BATTENTE ESTENSIONE
ECLISSE SYNTESIS BATTISCOPA

- **46** -

Located on the ground floor of a building which had already received the Passive House certification, this working space was designed in accordance with the guidelines outlined by the Nearly Zero Energy Building (nZEB) EU standard. The clean style of the ECLISSE Syntesis Collection solutions match perfectly the fresh and lively overall design of the space, helping to create a clear and bright room for new ideas and projects to come to life.