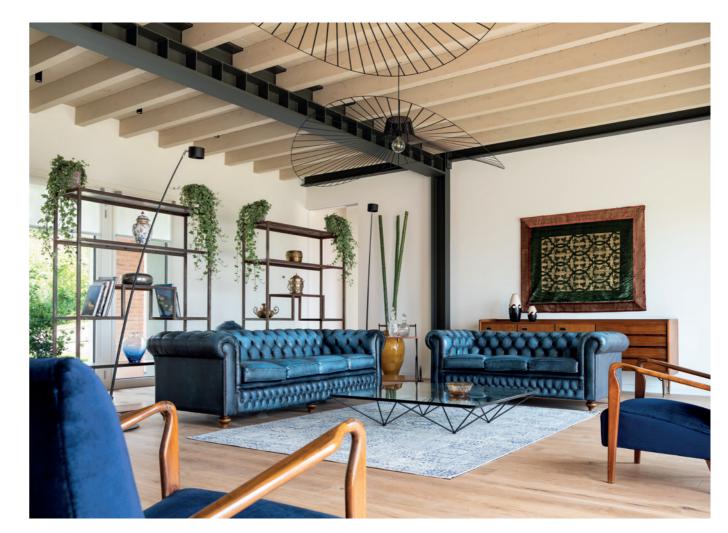

## PROJECT

A luxury vacation rental on the east shore of Lake Garda, halfway between Milan and Venice

## **PRODUCTS**

ECLISSE SYNTESIS LINE with glass door ECLISSE SYNTESIS LINE BATTENTE

ECLISSE - 10 -

ECLISSE - **12** -

ECLISSE - **13** -

Conviviality, colour and warmth are at the heart of this project, located in a small town with ancient origins, now one of the most visited destinations in Italy. A holiday house designed to be open and welcoming, with wide openings to connect rooms.

sliding pocket door systems were installed in the whole living area, complemented by glass door panels with no frame, in order to allow the guests to separate rooms lightly when needed, while disappearing completely when open.

In the bedroom area, on the contrary, the privacy of each suite is ensured by ECLISSE Syntesis Line Battente hinged doors, the flushto-the-wall solution that provides maximum freedom of design and finishing.