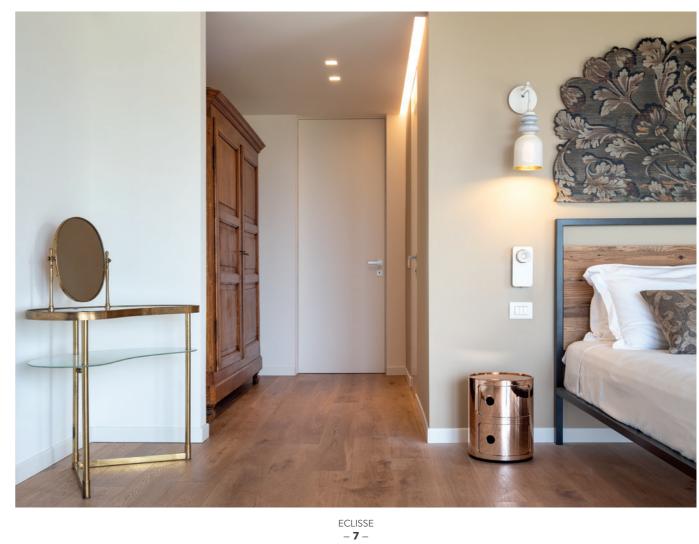

## **PRODUCTS**

ECLISSE SYNTESIS LINE with glass door ECLISSE SYNTESIS LINE BATTENTE

ECLISSE - 10 -

ECLISSE - **12** -

ECLISSE - **13** -

Conviviality, colour and warmth are at the heart of this project, located in a small town with ancient origins, now one of the most visited destinations in Italy. A holiday house designed to be open and welcoming, with wide openings to connect rooms.

In the bedroom area, on the contrary, the privacy of each suite is ensured by ECLISSE Syntesis Line Battente hinged doors, the flushto-the-wall solution that provides maximum freedom of design and finishing.