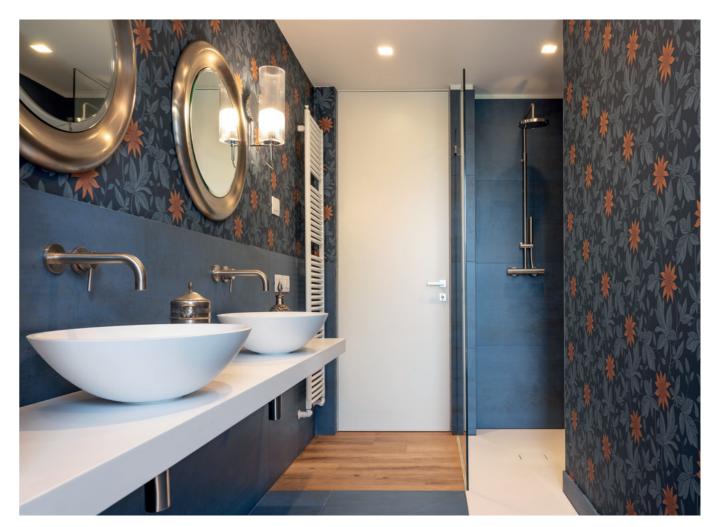

## **PRODUCTS**

ECLISSE SYNTESIS LINE with glass door ECLISSE SYNTESIS LINE BATTENTE

ECLISSE - 10 -

ECLISSE - **12** -

ECLISSE - **13** -

Conviviality, colour and warmth are at the heart of this project, located in a small town with ancient origins, now one of the most visited destinations in Italy. A holiday house designed to be open and welcoming, with wide openings to connect rooms.

sliding pocket door systems were installed in the whole living area, complemented by glass door panels with no frame, in order to allow the guests to separate rooms lightly when needed, while disappearing completely when open.