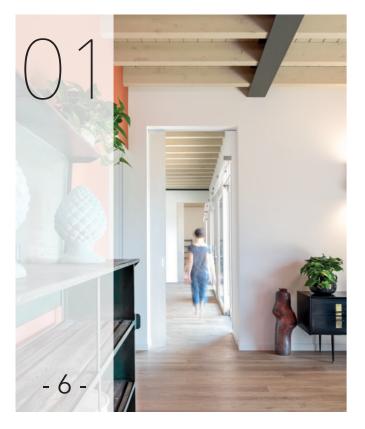

# HOUSE FRIDA

## PROJECT

Renovation of a 1920s house in the centre of Milan

## ARCHITECT

Deon Studio

## LOCATION

Milan (Italy)

## YEAR

2018

## **PRODUCTS**

ECLISSE SYNTESIS LINE ECLISSE SYNTESIS LINE ESTENSIONE ECLISSE SYNTESIS LINE BATTENTE

ECLISSE - **16** -

ECLISSE - 18 - ECLISSE - 19 -

black family cat, this renovation project joined and remodeled completely two of the four residential units of a 1920 house. The aim was to recover the historical building and give it a second life, combining its Liberty soul, still explicit on the external façades, to a modern concept of the interiors. To match the contemporary and minimalist style of the interiors, the design studio made use of the products from ECLISSE Syntesis Collection, the ideal solution