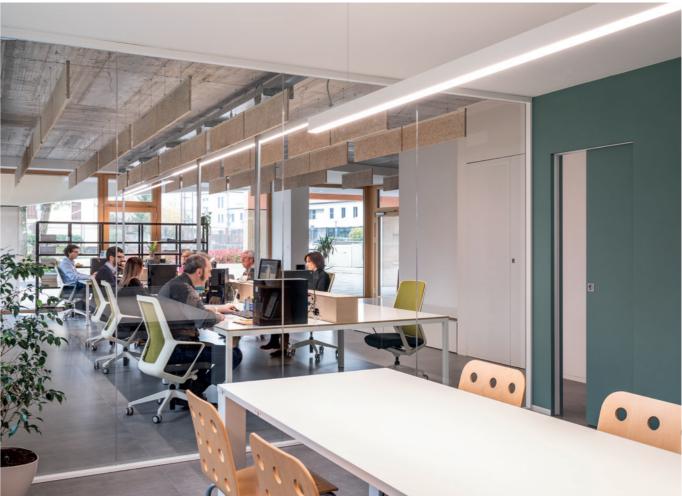

# nZEB DESIGN OFFICE

## **PROJECT**

A modern working space designed in accordance with the *Nearly Zero Energy Building* standard, set inside a *Passive House* certified residential building

## ARCHITECT

Manuela Pelizzon

## LOCATION

Pieve di Soligo (Italy)

## YEAR

2019

## **PRODUCTS**

ECLISSE SYNTESIS LINE
ECLISSE SYNTESIS LINE with glass door
ECLISSE SYNTESIS LINE BATTENTE ESTENSIONE
ECLISSE SYNTESIS BATTISCOPA

- **46** -

Located on the ground floor of a building which had already received the Passive House certification, this working space was designed in accordance with the guidelines outlined by the Nearly Zero Energy Building (nZEB) EU standard. The clean style of the ECLISSE Syntesis Collection solutions match perfectly the fresh and lively overall design of the space, helping to create a clear and bright room for new ideas and projects to come to life.