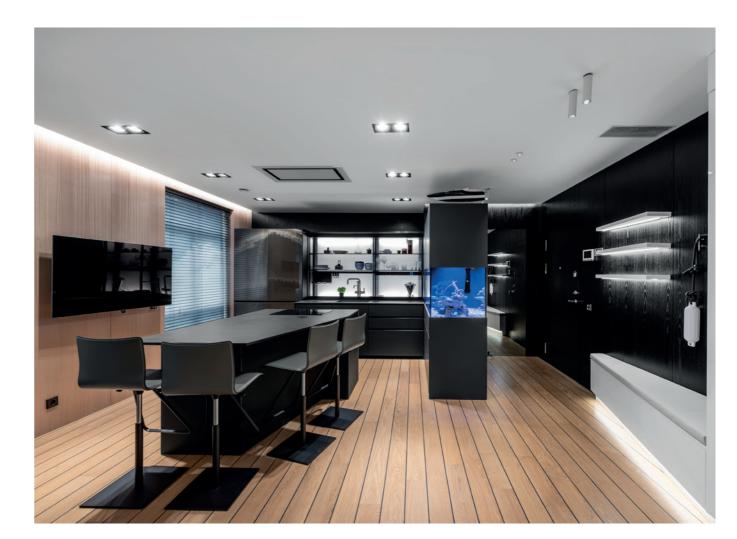

ECLISSE - **32** -

ECLISSE
- 33 -

YACHT VIBE

## PROJECT

A private house inspired to the unique atmosphere of a luxury yacht

## INTERIOR DESIGNER

Eglė Prunskaitė-Braziulė

## LOCATION

Vilnius (Lithuania)

## YEAR

2019

## PRODUCT

ECLISSE SYNTESIS LINE

ECLISSE - **34** -

ECLISSE - **36** -

ECLISSE - **37** -

This private house reinterprets the classic technique of panelling with flat, slick black wooden panels that conceal sliding pocket doors with the same finish. Thanks to the high-tech specific design of ECLISSE Syntesis Line pocket door systems, conceived to be entirely camouflaged, the result is a wooden, seemingly uninterrupted wall where closed doors are almost invisible while open passages are neat and free of obstructions as if there were no door at all. What is wall and what is door?