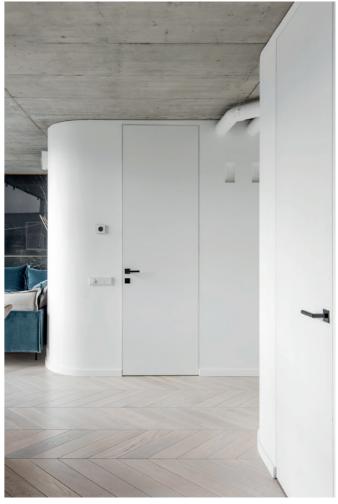

## PROJECT

From the soviet formal rigor of an industrial space to the fancy sophistication of a contemporary living space: a stylish loft with a wide open view of Vilnius

## PRODUCT

ECLISSE SYNTESIS LINE BATTENTE

ECLISSE – **28** –

ECLISSE - **29** -

ECLISSE - 30 -

ECLISSE - **31** -

completely redesigned and transformed in a modern loft, where basic materiality of white and concrete combines with the luxurious touch of marble surfaces, brass details and royal blue fabrics. The same contrast is in the concept of open and private spaces, which coexist in flawless connection. In this setting, the essential features of ECLISSE Syntesis Line Battente fit perfectly, mixing the discretion of flush-to-thewall white doors with the strong, striking appearance of black handles.