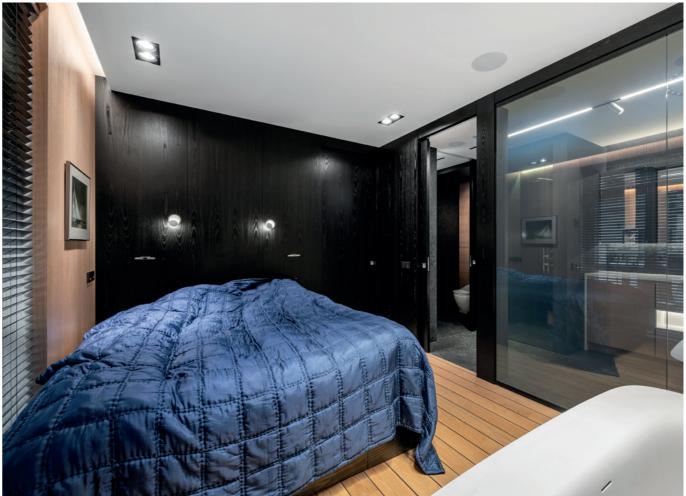

ECLISSE - **32** -

ECLISSE
- 33 -

YACHT VIBE

## PROJECT

A private house inspired to the unique atmosphere of a luxury yacht

## INTERIOR DESIGNER

Eglė Prunskaitė-Braziulė

## LOCATION

Vilnius (Lithuania)

## YEAR

2019

## PRODUCT

ECLISSE SYNTESIS LINE

ECLISSE - **34** -

ECLISSE - **36** -

ECLISSE - **37** -

This private house reinterprets the classic technique of panelling with flat, slick black wooden panels that conceal sliding pocket doors with the same finish. Thanks to the high-tech specific design of ECLISSE Syntesis Line pocket door systems, conceived to be entirely camouflaged, the result is a wooden, seemingly uninterrupted wall where closed doors are almost invisible while open passages are neat and free of obstructions as if there were no door at all. What is wall and what is door?