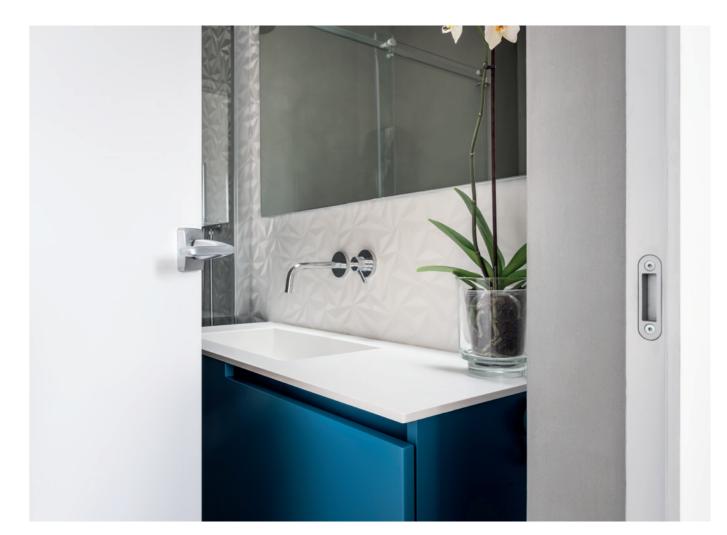

## **PRODUCTS**

ECLISSE SYNTESIS LINE with glass door ECLISSE SYNTESIS LINE BATTENTE

ECLISSE - 10 -

ECLISSE - **12** -

ECLISSE - **13** -

Conviviality, colour and warmth are at the heart of this project, located in a small town with ancient origins, now one of the most visited destinations in Italy. A holiday house designed to be open and welcoming, with wide openings to connect rooms.

sliding pocket door systems were installed in the whole living area, complemented by glass door panels with no frame, in order to allow the guests to separate rooms lightly when needed, while disappearing completely when open.