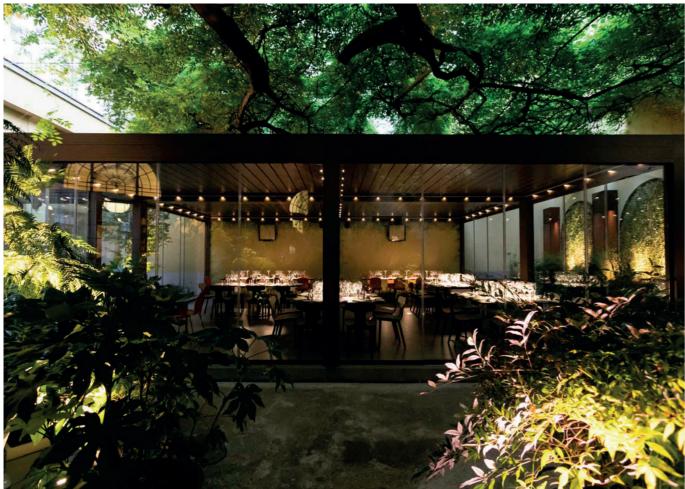

# IDENTITÀ GOLOSE MILANO

## **PROJECT**

The first International Culinary Hub in Milan, home of the International Chef Congress

## **ARCHITECTS**

Digit&Associati - Arch. Orsola and Tordera

## LOCATION

Milan (Italy)

## YEAR

2018

## **PRODUCTS**

ECLISSE UNICO with E-MOTION ECLISSE SYNTESIS LINE

ECLISSE - **22** -

ECLISSE - **24** -

ECLISSE - **25** -

a project aimed to create a reference point on the culinary scene, a place to host events and initiatives dedicated to haute cuisine and its main interpreters, a showcase of Italian and international food where visitors can taste the creations of world famous Michelin-starred chefs. The venue includes restaurants, conference halls, meeting rooms and other hospitality facilities. The versatility and eclecticism of the place is mirrored in its interior design, eccentric and vibrant, where the versatility of ECLISSE products has been declined according to the taste and unfettered imagination of the different designers who were involved in the project.