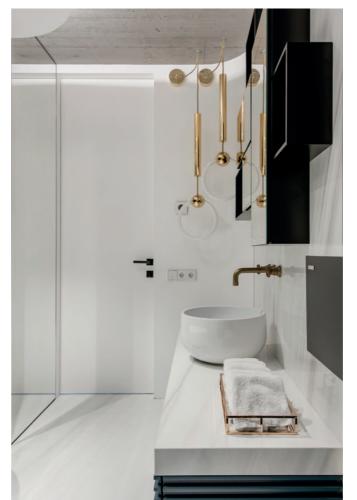

## PRODUCT

ECLISSE SYNTESIS LINE BATTENTE

ECLISSE – **28** –

ECLISSE - **29** -

ECLISSE - 30 -

ECLISSE - **31** -

completely redesigned and transformed in a modern loft, where basic materiality of white and concrete combines with the luxurious touch of marble surfaces, brass details and royal blue fabrics. The same contrast is in the concept of open and private spaces, which coexist in flawless connection. In this setting, the essential features of ECLISSE Syntesis Line Battente fit perfectly, mixing the discretion of flush-to-thewall white doors with the strong, striking appearance of black handles.