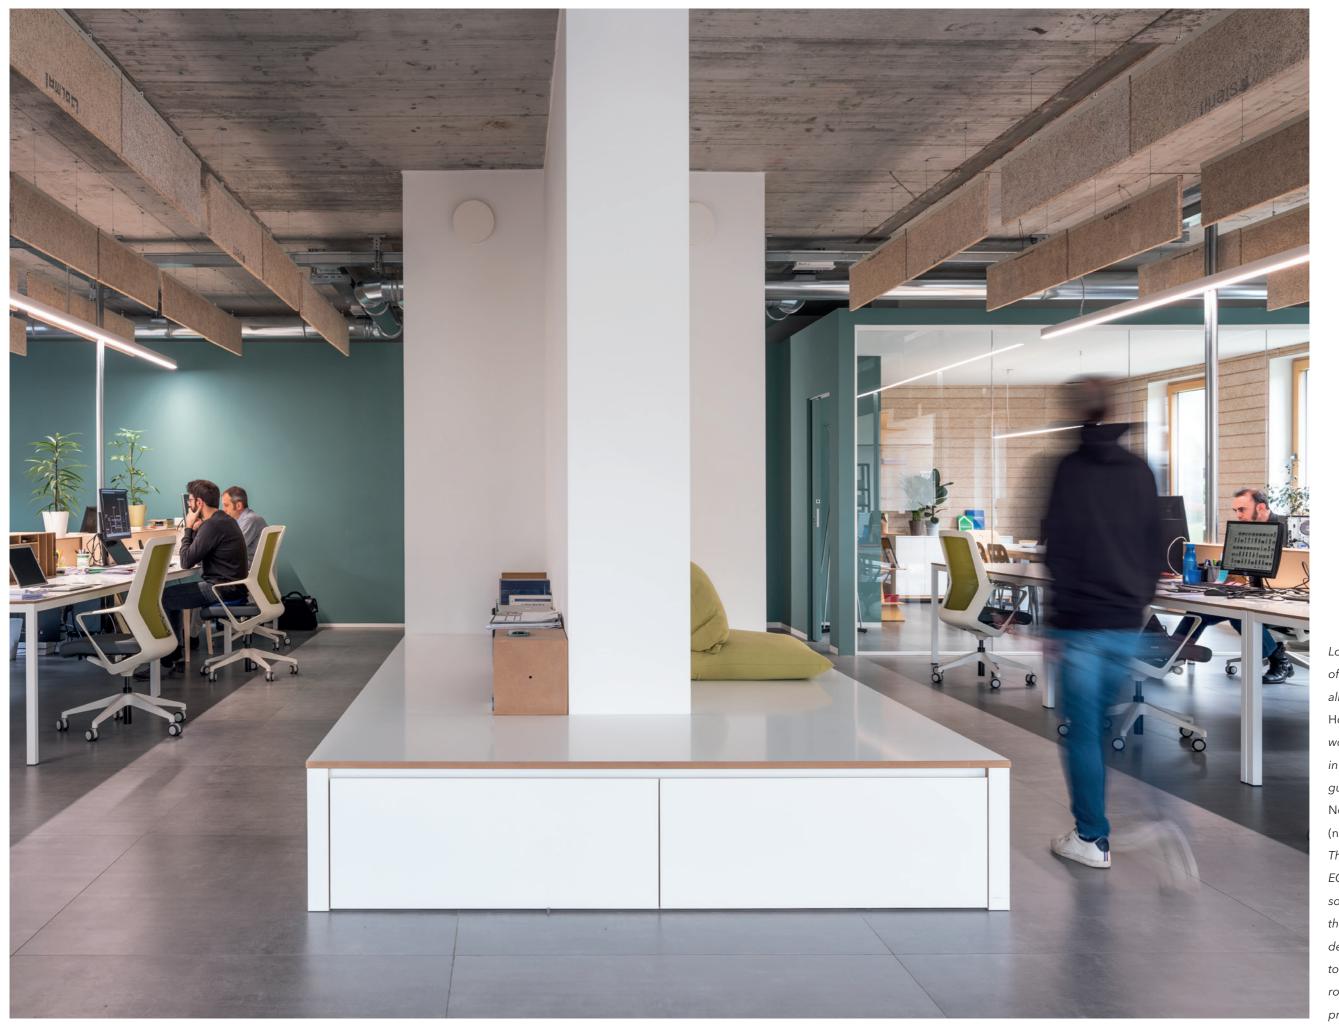

# nZEB DESIGN OFFICE

## **PROJECT**

A modern working space designed in accordance with the *Nearly Zero Energy Building* standard, set inside a *Passive House* certified residential building

## ARCHITECT

Manuela Pelizzon

## LOCATION

Pieve di Soligo (Italy)

## YEAR

2019

## **PRODUCTS**

ECLISSE SYNTESIS LINE
ECLISSE SYNTESIS LINE with glass door
ECLISSE SYNTESIS LINE BATTENTE ESTENSIONE
ECLISSE SYNTESIS BATTISCOPA

- **46** -

Located on the ground floor of a building which had already received the Passive House certification, this working space was designed in accordance with the guidelines outlined by the Nearly Zero Energy Building (nZEB) EU standard. The clean style of the ECLISSE Syntesis Collection solutions match perfectly the fresh and lively overall design of the space, helping to create a clear and bright room for new ideas and projects to come to life.