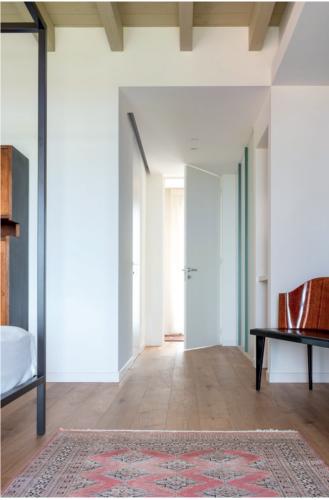

sliding pocket door systems were installed in the whole living area, complemented by glass door panels with no frame, in order to allow the guests to separate rooms lightly when needed, while disappearing completely when open.

In the bedroom area, on the contrary, the privacy of each suite is ensured by ECLISSE Syntesis Line Battente hinged doors, the flushto-the-wall solution that provides maximum freedom of design and finishing.