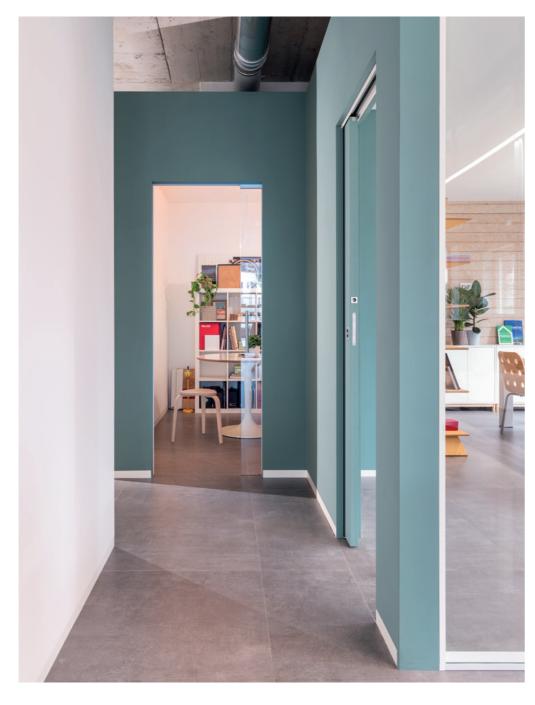

# nZEB DESIGN OFFICE

## **PROJECT**

A modern working space designed in accordance with the *Nearly Zero Energy Building* standard, set inside a *Passive House* certified residential building

## ARCHITECT

Manuela Pelizzon

## LOCATION

Pieve di Soligo (Italy)

## YEAR

2019

## **PRODUCTS**

ECLISSE SYNTESIS LINE
ECLISSE SYNTESIS LINE with glass door
ECLISSE SYNTESIS LINE BATTENTE ESTENSIONE
ECLISSE SYNTESIS BATTISCOPA

- **46** -

Located on the ground floor of a building which had already received the Passive House certification, this working space was designed in accordance with the guidelines outlined by the Nearly Zero Energy Building (nZEB) EU standard. The clean style of the ECLISSE Syntesis Collection solutions match perfectly the fresh and lively overall design of the space, helping to create a clear and bright room for new ideas and projects to come to life.