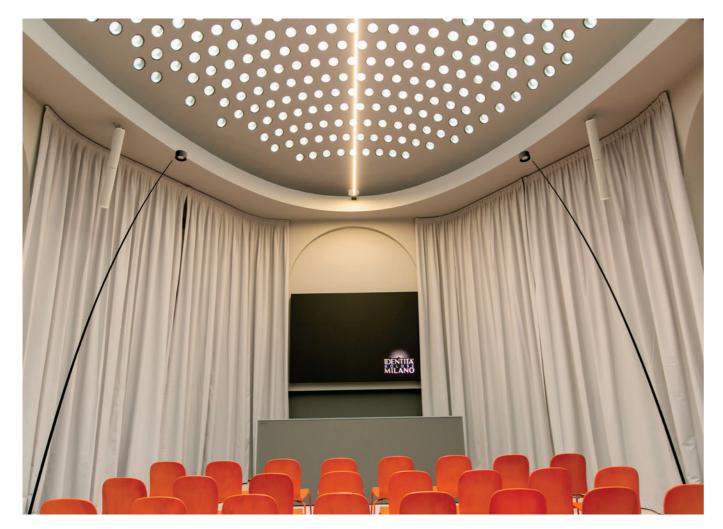

# IDENTITÀ GOLOSE MILANO

## **PROJECT**

The first International Culinary Hub in Milan, home of the International Chef Congress

## **ARCHITECTS**

Digit&Associati - Arch. Orsola and Tordera

## LOCATION

Milan (Italy)

## YEAR

2018

## **PRODUCTS**

ECLISSE UNICO with E-MOTION ECLISSE SYNTESIS LINE

ECLISSE - **22** -

ECLISSE - **24** -

ECLISSE - **25** -

a project aimed to create a reference point on the culinary scene, a place to host events and initiatives dedicated to haute cuisine and its main interpreters, a showcase of Italian and international food where visitors can taste the creations of world famous Michelin-starred chefs. The venue includes restaurants, conference halls, meeting rooms and other hospitality facilities. The versatility and eclecticism of the place is mirrored in its interior design, eccentric and vibrant, where the versatility of ECLISSE products has been declined according to the taste and unfettered imagination of the different designers who were involved in the project.