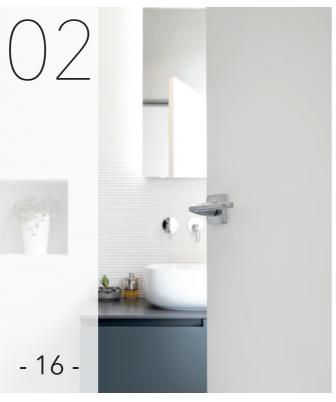

## PROJECT

Renovation of a 1920s house in the centre of Milan

## ARCHITECT

Deon Studio

## LOCATION

Milan (Italy)

## YEAR

2018

## **PRODUCTS**

ECLISSE SYNTESIS LINE ECLISSE SYNTESIS LINE ESTENSIONE ECLISSE SYNTESIS LINE BATTENTE

ECLISSE - **16** -

ECLISSE - 18 - ECLISSE - 19 -

black family cat, this renovation project joined and remodeled completely two of the four residential units of a 1920 house. The aim was to recover the historical building and give it a second life, combining its Liberty soul, still explicit on the external façades, to a modern concept of the interiors. To match the contemporary and minimalist style of the interiors, the design studio made use of the products from ECLISSE Syntesis Collection, the ideal solution