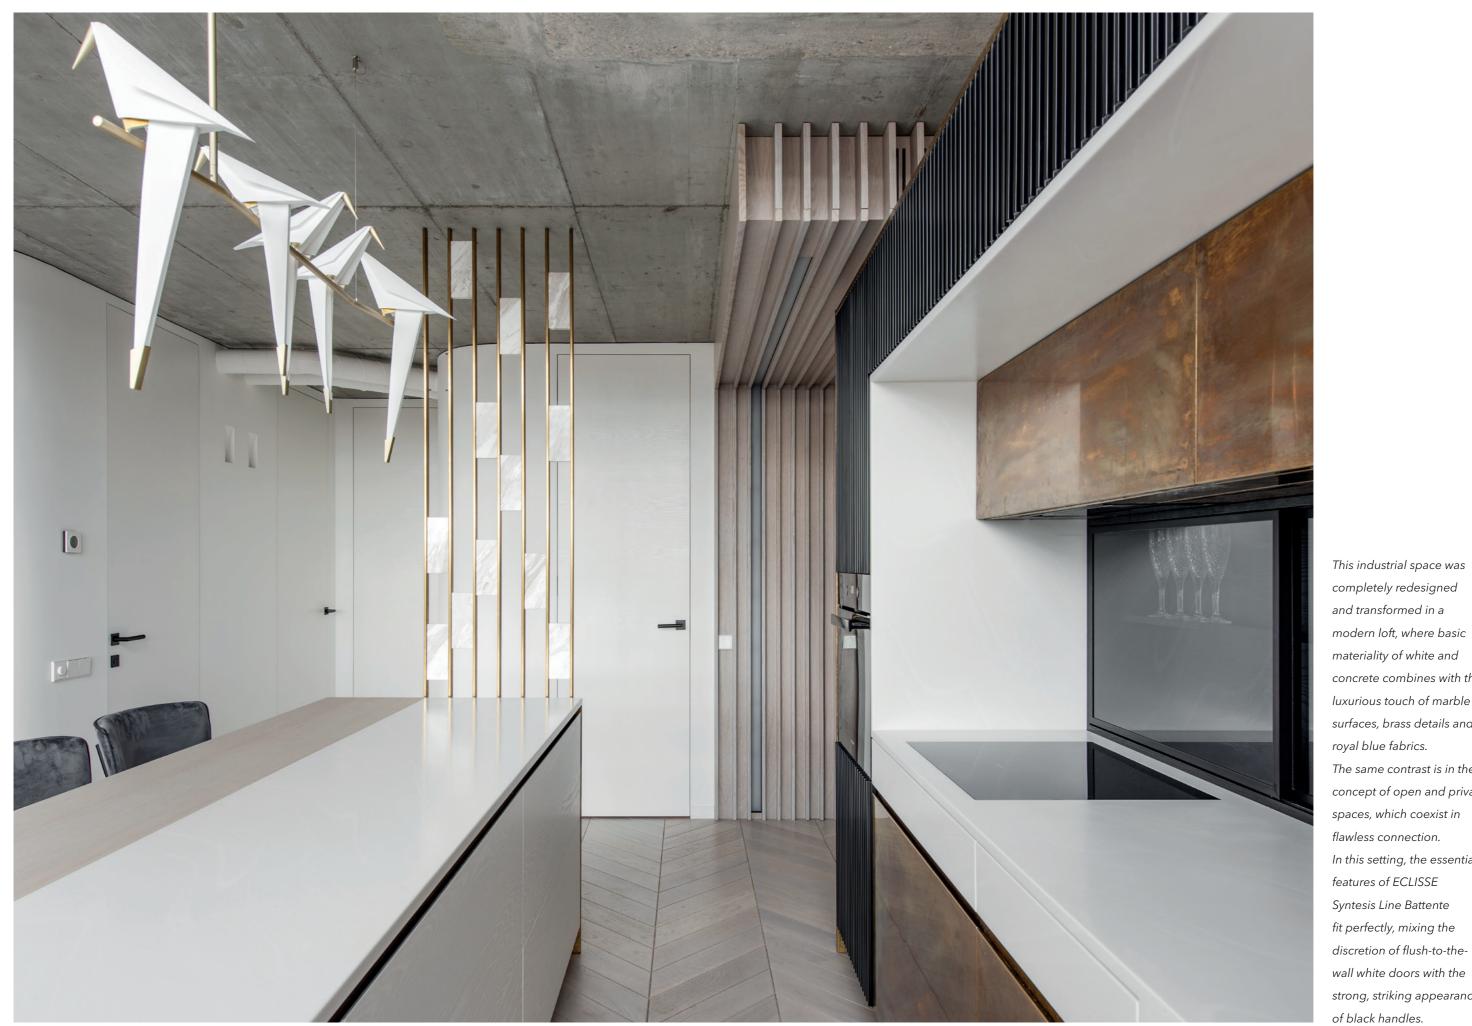

## PRODUCT

ECLISSE SYNTESIS LINE BATTENTE

ECLISSE – **28** –

ECLISSE - **29** -

ECLISSE - 30 -

ECLISSE - **31** -

completely redesigned and transformed in a modern loft, where basic materiality of white and concrete combines with the luxurious touch of marble surfaces, brass details and royal blue fabrics. The same contrast is in the concept of open and private spaces, which coexist in flawless connection. In this setting, the essential features of ECLISSE Syntesis Line Battente fit perfectly, mixing the discretion of flush-to-thewall white doors with the strong, striking appearance of black handles.