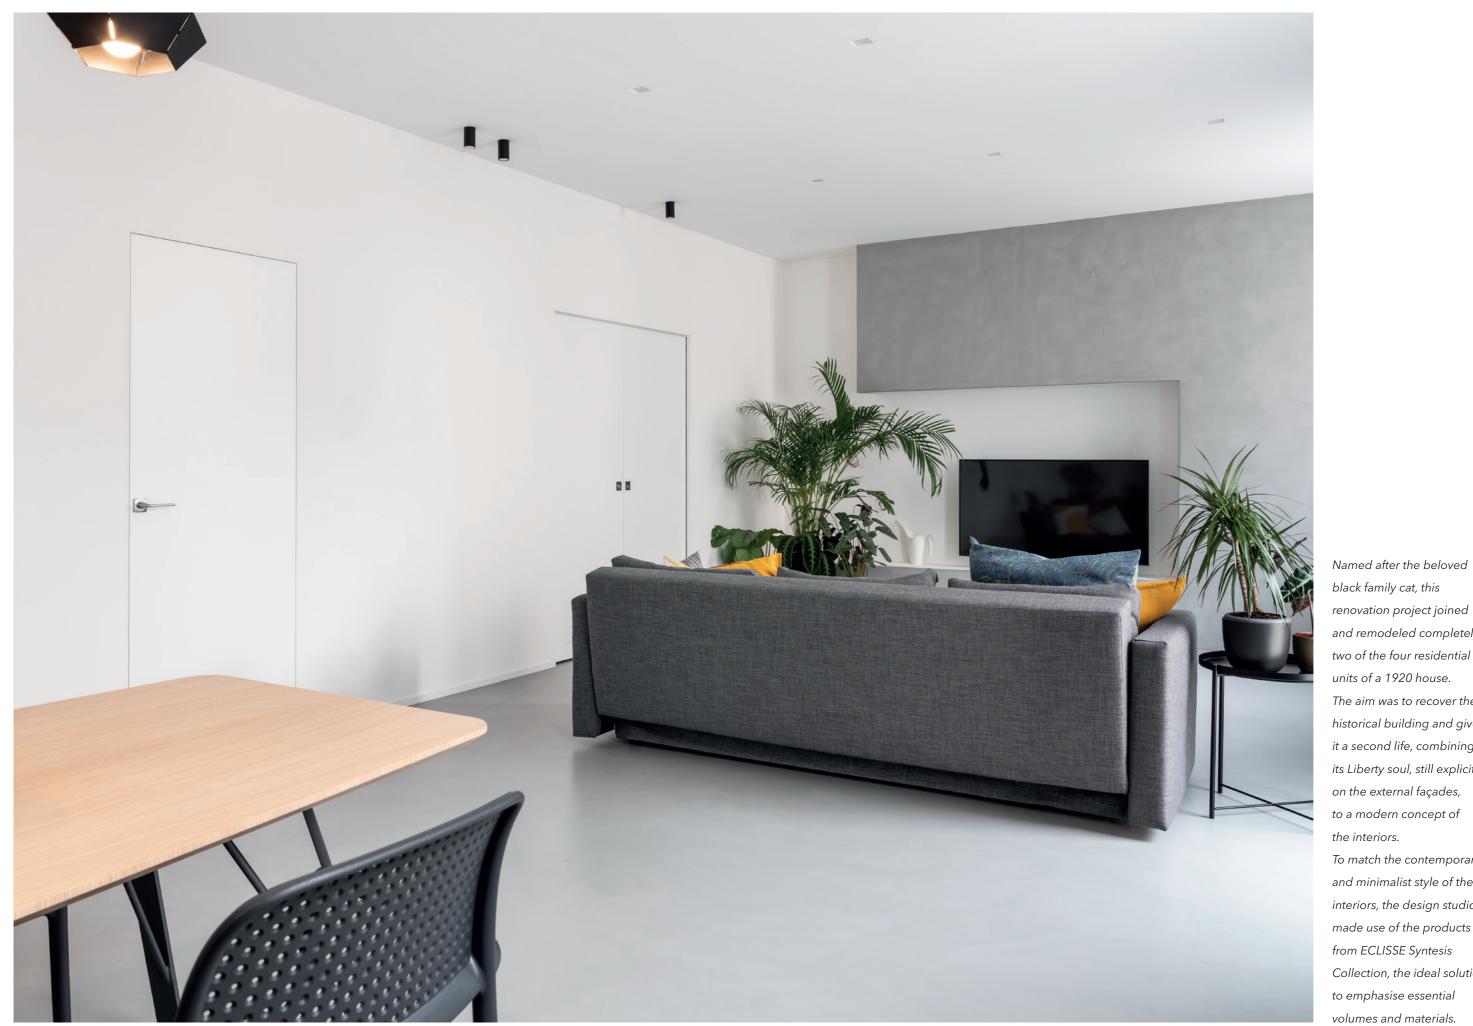

## **PRODUCTS**

ECLISSE SYNTESIS LINE ECLISSE SYNTESIS LINE ESTENSIONE ECLISSE SYNTESIS LINE BATTENTE

ECLISSE - **16** -

ECLISSE - 18 - ECLISSE - 19 -

black family cat, this renovation project joined and remodeled completely two of the four residential units of a 1920 house. The aim was to recover the historical building and give it a second life, combining its Liberty soul, still explicit on the external façades, to a modern concept of the interiors. To match the contemporary and minimalist style of the interiors, the design studio made use of the products from ECLISSE Syntesis Collection, the ideal solution