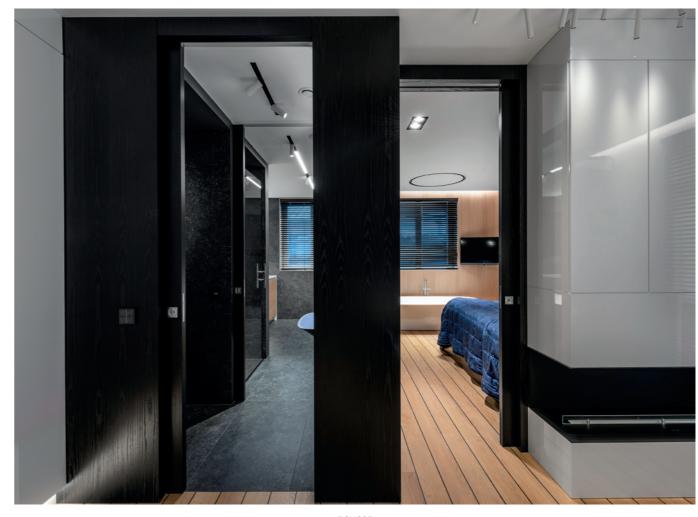

## PRODUCT

ECLISSE SYNTESIS LINE

ECLISSE - **34** -

ECLISSE - **36** -

ECLISSE - **37** -

This private house reinterprets the classic technique of panelling with flat, slick black wooden panels that conceal sliding pocket doors with the same finish. Thanks to the high-tech specific design of ECLISSE Syntesis Line pocket door systems, conceived to be entirely camouflaged, the result is a wooden, seemingly uninterrupted wall where closed doors are almost invisible while open passages are neat and free of obstructions as if there were no door at all. What is wall and what is door?