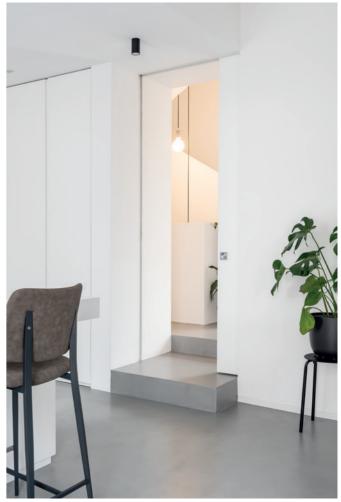

## **PRODUCTS**

ECLISSE SYNTESIS LINE with glass door ECLISSE SYNTESIS LINE BATTENTE

ECLISSE - 10 -

ECLISSE - **12** -

ECLISSE - **13** -

Conviviality, colour and warmth are at the heart of this project, located in a small town with ancient origins, now one of the most visited destinations in Italy. A holiday house designed to be open and welcoming, with wide openings to connect rooms.

sliding pocket door systems were installed in the whole living area, complemented by glass door panels with no frame, in order to allow the guests to separate rooms lightly when needed, while disappearing completely when open.