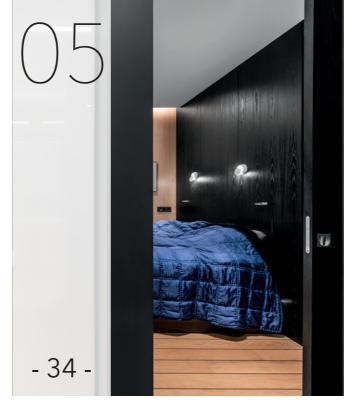

ECLISSE - **32** -

ECLISSE
- 33 -

YACHT VIBE

## PROJECT

A private house inspired to the unique atmosphere of a luxury yacht

## INTERIOR DESIGNER

Eglė Prunskaitė-Braziulė

## LOCATION

Vilnius (Lithuania)

## YEAR

2019

## PRODUCT

ECLISSE SYNTESIS LINE

ECLISSE - **34** -

ECLISSE - **36** -

ECLISSE - **37** -

This private house reinterprets the classic technique of panelling with flat, slick black wooden panels that conceal sliding pocket doors with the same finish. Thanks to the high-tech specific design of ECLISSE Syntesis Line pocket door systems, conceived to be entirely camouflaged, the result is a wooden, seemingly uninterrupted wall where closed doors are almost invisible while open passages are neat and free of obstructions as if there were no door at all. What is wall and what is door?