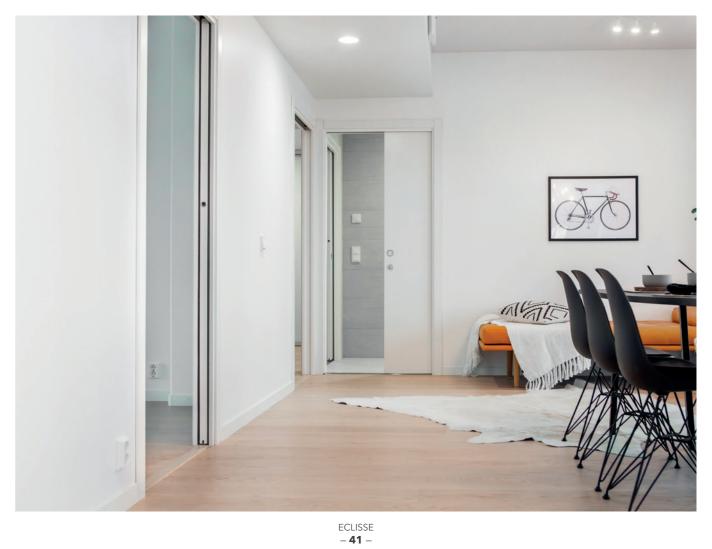

# LUMINARY

## PROJECT

A brand new 21-storey residential tower as catalyst for the rebirth of a whole district

## INTERIOR DESIGNER

Anna Katriina Tilli | MAK sisustusarkkitehtitoimiston

## LOCATION

Tampere (Finland)

## YEAR

2019

## **PRODUCTS**

**ECLISSE UNICO** ECLISSE ESTENSIONE

ECLISSE - 40 -

ECLISSE - **42** -

ECLISSE - **43** -

A new landmark in the city of Tampere, Luminary is the tallest residential building in the city, encompassing 188 apartments from studios to large penthouses. The project combines Scandinavian design, Finnish sustainable architecture trends and cutting-edge building technologies. The outcome of this combination are stylish and well-organized housing units, where large windows ensure bright natural light throughout the day and ECLISSE sliding pocket door systems provide a unique flexibility in the use of space.