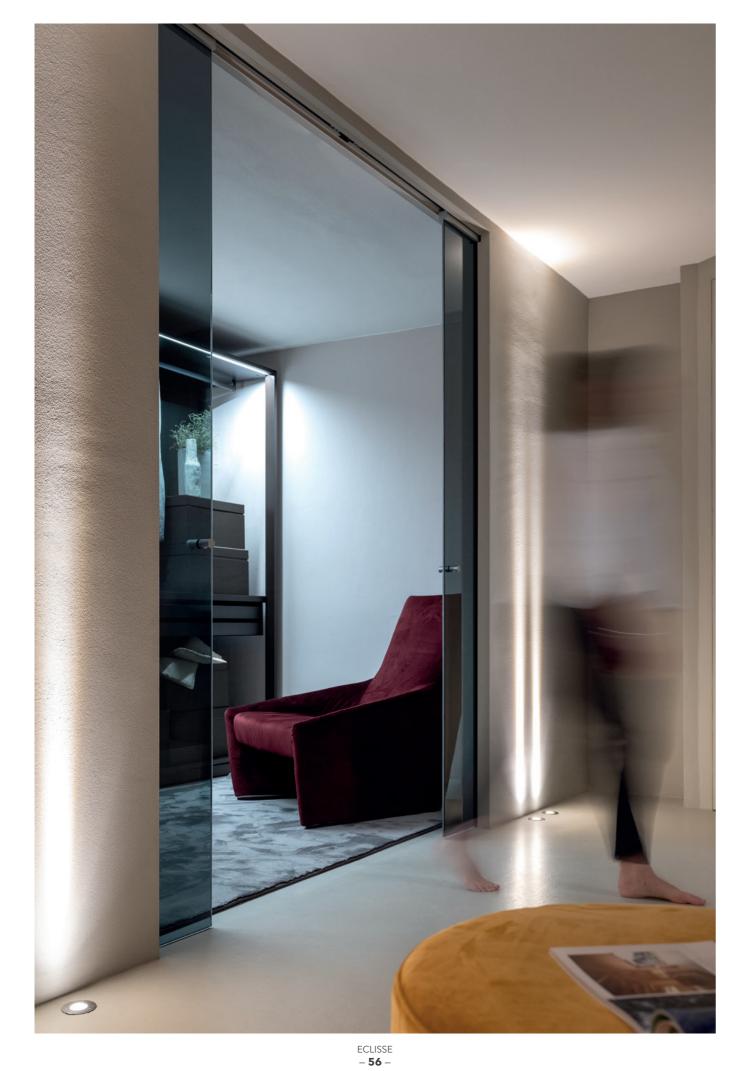

sliding pocket door systems were installed in the whole living area, complemented by glass door panels with no frame, in order to allow the guests to separate rooms lightly when needed, while disappearing completely when open.

In the bedroom area, on the contrary, the privacy of each suite is ensured by ECLISSE Syntesis Line Battente hinged doors, the flushto-the-wall solution that provides maximum freedom of design and finishing.