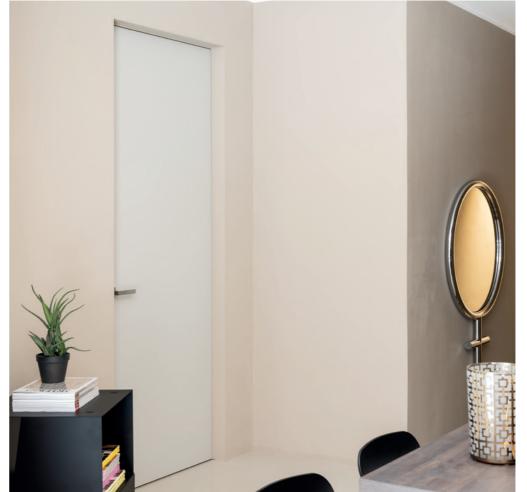

In the bedroom area, on the contrary, the privacy of each suite is ensured by ECLISSE Syntesis Line Battente hinged doors, the flushto-the-wall solution that provides maximum freedom of design and finishing.

## PRODUCT

ECLISSE SYNTESIS LINE BATTENTE

ECLISSE – **28** –

ECLISSE - **29** -

ECLISSE - 30 -

ECLISSE - **31** -

completely redesigned and transformed in a modern loft, where basic materiality of white and concrete combines with the luxurious touch of marble surfaces, brass details and royal blue fabrics. The same contrast is in the concept of open and private spaces, which coexist in flawless connection. In this setting, the essential features of ECLISSE Syntesis Line Battente fit perfectly, mixing the discretion of flush-to-thewall white doors with the strong, striking appearance of black handles.