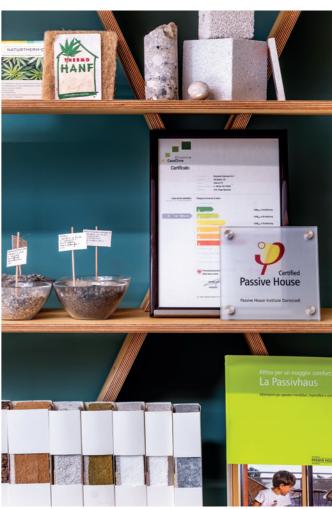

# nZEB DESIGN OFFICE

## **PROJECT**

A modern working space designed in accordance with the *Nearly Zero Energy Building* standard, set inside a *Passive House* certified residential building

## ARCHITECT

Manuela Pelizzon

## LOCATION

Pieve di Soligo (Italy)

## YEAR

2019

## **PRODUCTS**

ECLISSE SYNTESIS LINE
ECLISSE SYNTESIS LINE with glass door
ECLISSE SYNTESIS LINE BATTENTE ESTENSIONE
ECLISSE SYNTESIS BATTISCOPA

- **46** -

Located on the ground floor of a building which had already received the Passive House certification, this working space was designed in accordance with the guidelines outlined by the Nearly Zero Energy Building (nZEB) EU standard. The clean style of the ECLISSE Syntesis Collection solutions match perfectly the fresh and lively overall design of the space, helping to create a clear and bright room for new ideas and projects to come to life.