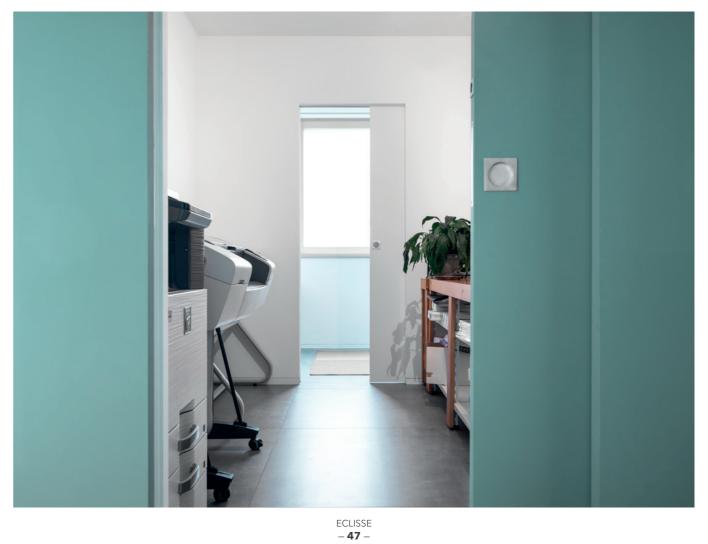

# nZEB DESIGN OFFICE

## **PROJECT**

A modern working space designed in accordance with the *Nearly Zero Energy Building* standard, set inside a *Passive House* certified residential building

## ARCHITECT

Manuela Pelizzon

## LOCATION

Pieve di Soligo (Italy)

## YEAR

2019

## **PRODUCTS**

ECLISSE SYNTESIS LINE
ECLISSE SYNTESIS LINE with glass door
ECLISSE SYNTESIS LINE BATTENTE ESTENSIONE
ECLISSE SYNTESIS BATTISCOPA

- **46** -

Located on the ground floor of a building which had already received the Passive House certification, this working space was designed in accordance with the guidelines outlined by the Nearly Zero Energy Building (nZEB) EU standard. The clean style of the ECLISSE Syntesis Collection solutions match perfectly the fresh and lively overall design of the space, helping to create a clear and bright room for new ideas and projects to come to life.