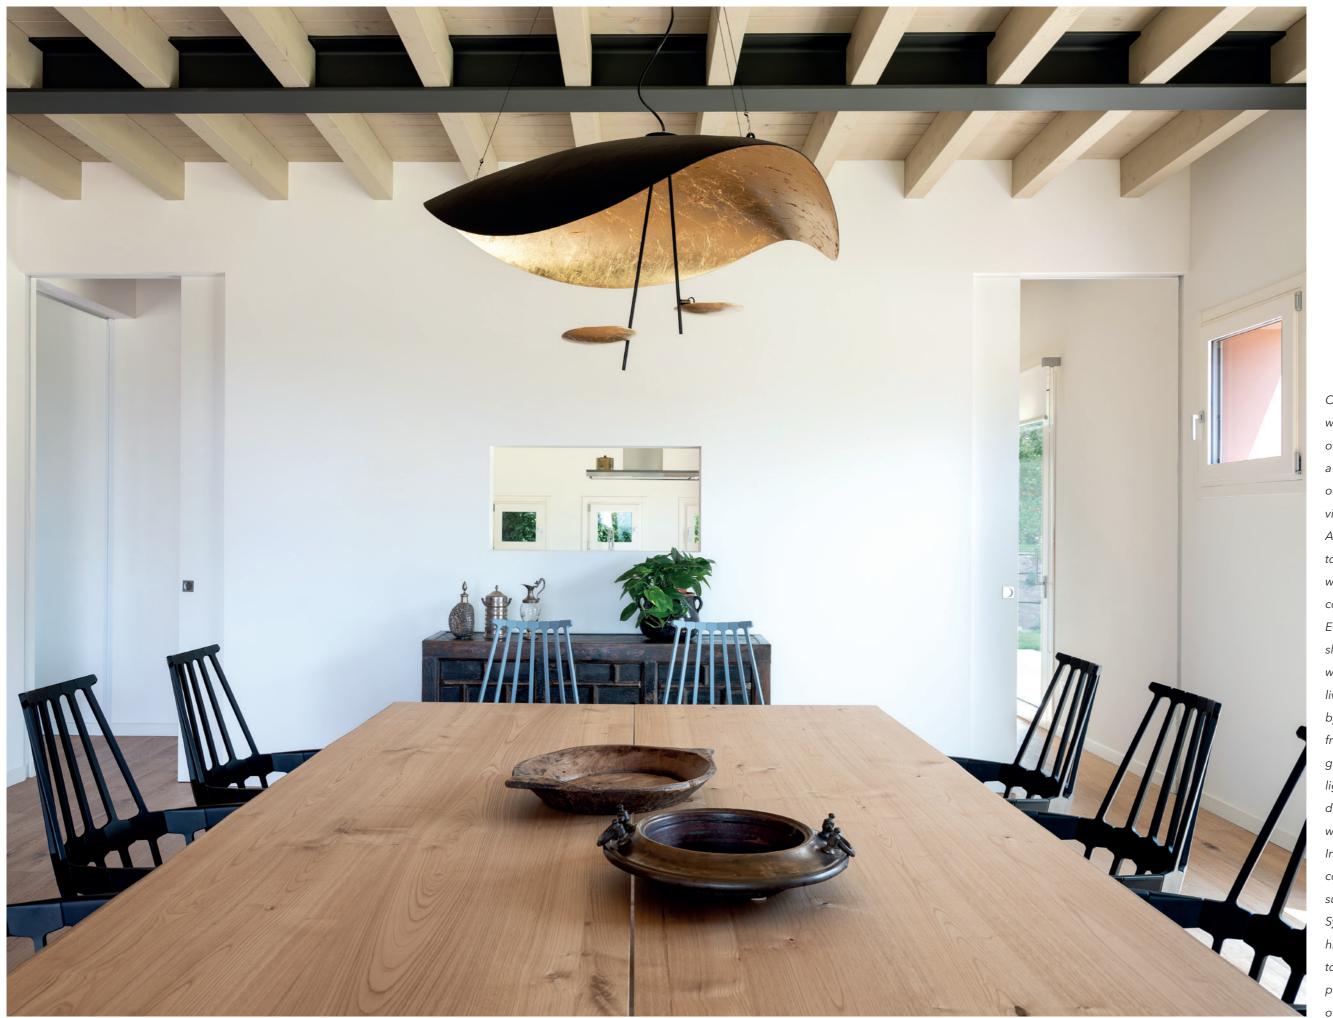

## **PRODUCTS**

ECLISSE SYNTESIS LINE with glass door ECLISSE SYNTESIS LINE BATTENTE

ECLISSE - 10 -

ECLISSE - **12** -

ECLISSE - **13** -

Conviviality, colour and warmth are at the heart of this project, located in a small town with ancient origins, now one of the most visited destinations in Italy. A holiday house designed to be open and welcoming, with wide openings to connect rooms.

sliding pocket door systems were installed in the whole living area, complemented by glass door panels with no frame, in order to allow the guests to separate rooms lightly when needed, while disappearing completely when open.