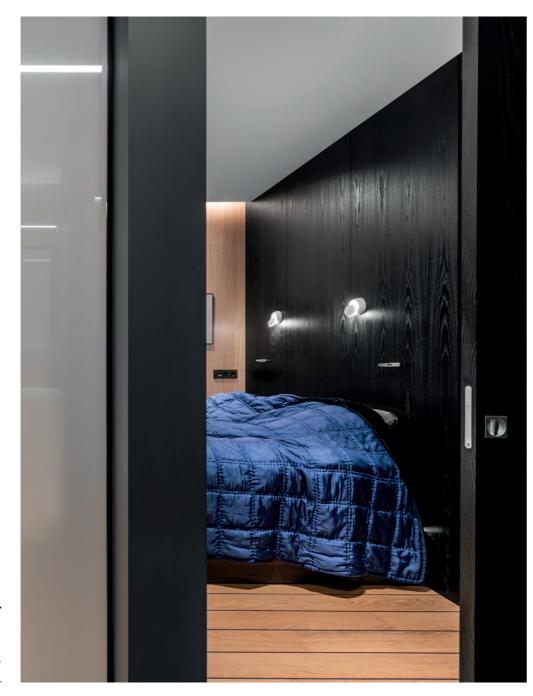

## PRODUCT

ECLISSE SYNTESIS LINE BATTENTE

ECLISSE – **28** –

ECLISSE - **29** -

ECLISSE - 30 -

ECLISSE - **31** -

completely redesigned and transformed in a modern loft, where basic materiality of white and concrete combines with the luxurious touch of marble surfaces, brass details and royal blue fabrics. The same contrast is in the concept of open and private spaces, which coexist in flawless connection. In this setting, the essential features of ECLISSE Syntesis Line Battente fit perfectly, mixing the discretion of flush-to-thewall white doors with the strong, striking appearance of black handles.