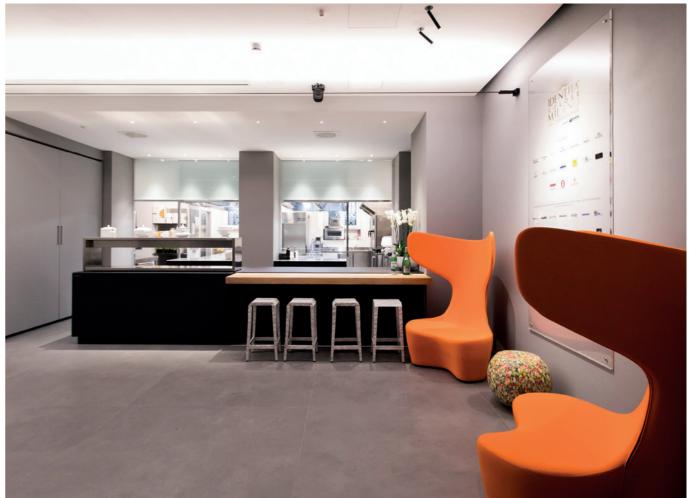

# IDENTITÀ GOLOSE MILANO

## **PROJECT**

The first International Culinary Hub in Milan, home of the International Chef Congress

## **ARCHITECTS**

Digit&Associati - Arch. Orsola and Tordera

## LOCATION

Milan (Italy)

## YEAR

2018

## **PRODUCTS**

ECLISSE UNICO with E-MOTION ECLISSE SYNTESIS LINE

ECLISSE - **22** -

ECLISSE - **24** -

ECLISSE - **25** -

a project aimed to create a reference point on the culinary scene, a place to host events and initiatives dedicated to haute cuisine and its main interpreters, a showcase of Italian and international food where visitors can taste the creations of world famous Michelin-starred chefs. The venue includes restaurants, conference halls, meeting rooms and other hospitality facilities. The versatility and eclecticism of the place is mirrored in its interior design, eccentric and vibrant, where the versatility of ECLISSE products has been declined according to the taste and unfettered imagination of the different designers who were involved in the project.