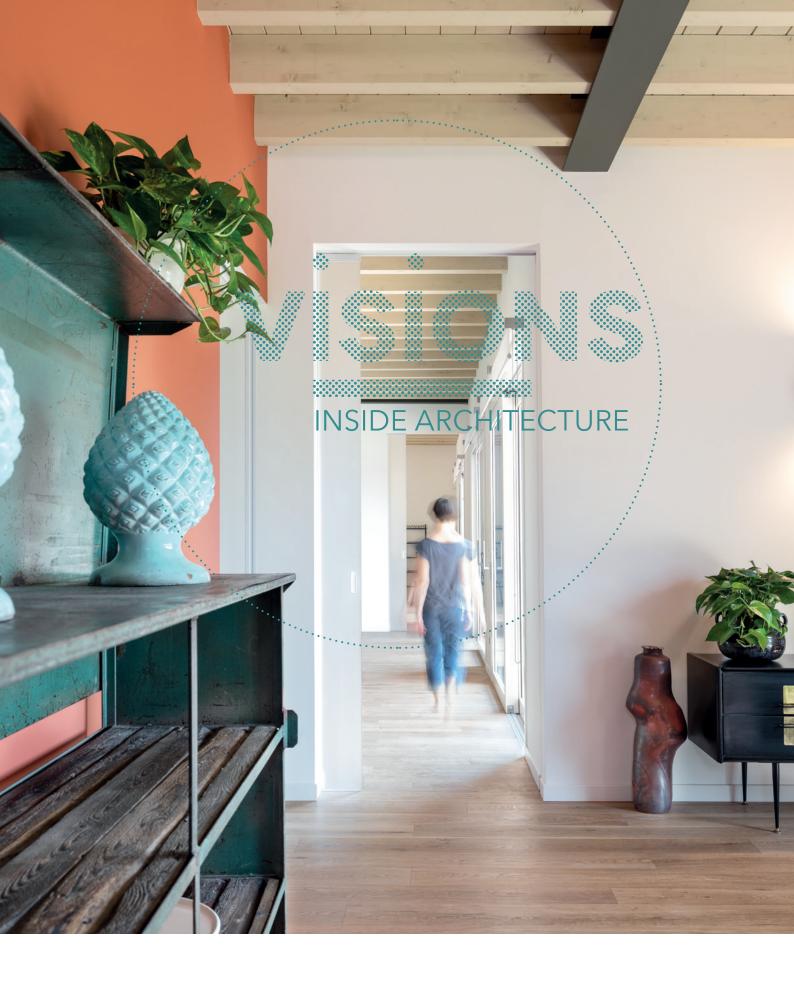

**ECLISSE MILANO** 

VILLA COLLIVO

## PROJECT

A luxury vacation rental on the east shore of Lake Garda, halfway between Milan and Venice

## ARCHITECTS

Francesca Rapisarda, Roberto Facchinetti and Lorenzo Boscani

## LOCATION

Lazise (Italy)

## YEAR

2019

## **PRODUCTS**

ECLISSE SYNTESIS LINE with glass door ECLISSE SYNTESIS LINE BATTENTE

ECLISSE - 10 -

ECLISSE - **12** -

ECLISSE - **13** -

Conviviality, colour and warmth are at the heart of this project, located in a small town with ancient origins, now one of the most visited destinations in Italy. A holiday house designed to be open and welcoming, with wide openings to connect rooms.

sliding pocket door systems were installed in the whole living area, complemented by glass door panels with no frame, in order to allow the guests to separate rooms lightly when needed, while disappearing completely when open.