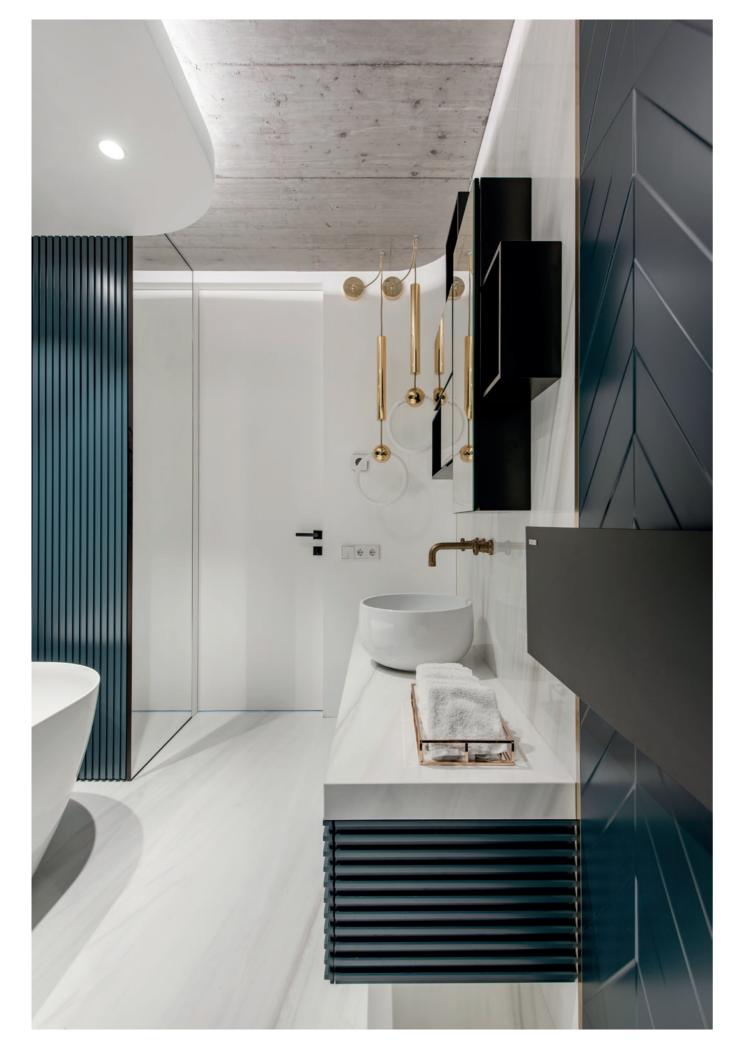

## PRODUCT

ECLISSE SYNTESIS LINE BATTENTE

ECLISSE – **28** –

ECLISSE - **29** -

ECLISSE - 30 -

ECLISSE - **31** -

completely redesigned and transformed in a modern loft, where basic materiality of white and concrete combines with the luxurious touch of marble surfaces, brass details and royal blue fabrics. The same contrast is in the concept of open and private spaces, which coexist in flawless connection. In this setting, the essential features of ECLISSE Syntesis Line Battente fit perfectly, mixing the discretion of flush-to-thewall white doors with the strong, striking appearance of black handles.