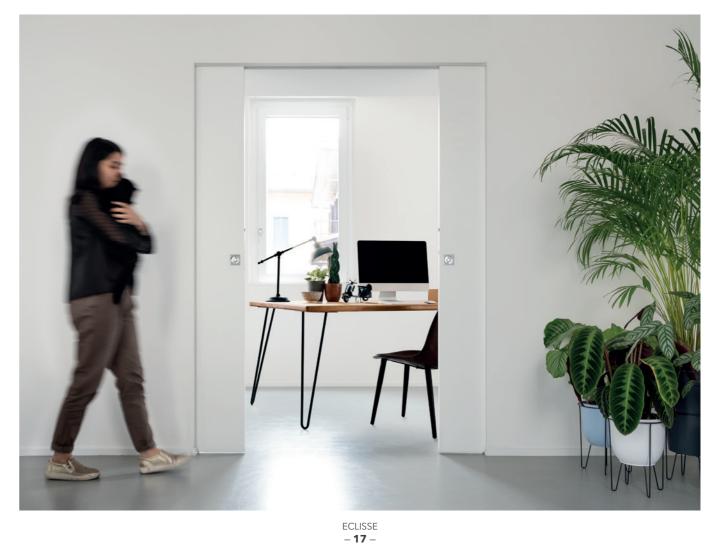

## **PRODUCTS**

ECLISSE SYNTESIS LINE ECLISSE SYNTESIS LINE ESTENSIONE ECLISSE SYNTESIS LINE BATTENTE

ECLISSE - **16** -

ECLISSE - 18 - ECLISSE - 19 -

black family cat, this renovation project joined and remodeled completely two of the four residential units of a 1920 house. The aim was to recover the historical building and give it a second life, combining its Liberty soul, still explicit on the external façades, to a modern concept of the interiors. To match the contemporary and minimalist style of the interiors, the design studio made use of the products from ECLISSE Syntesis Collection, the ideal solution