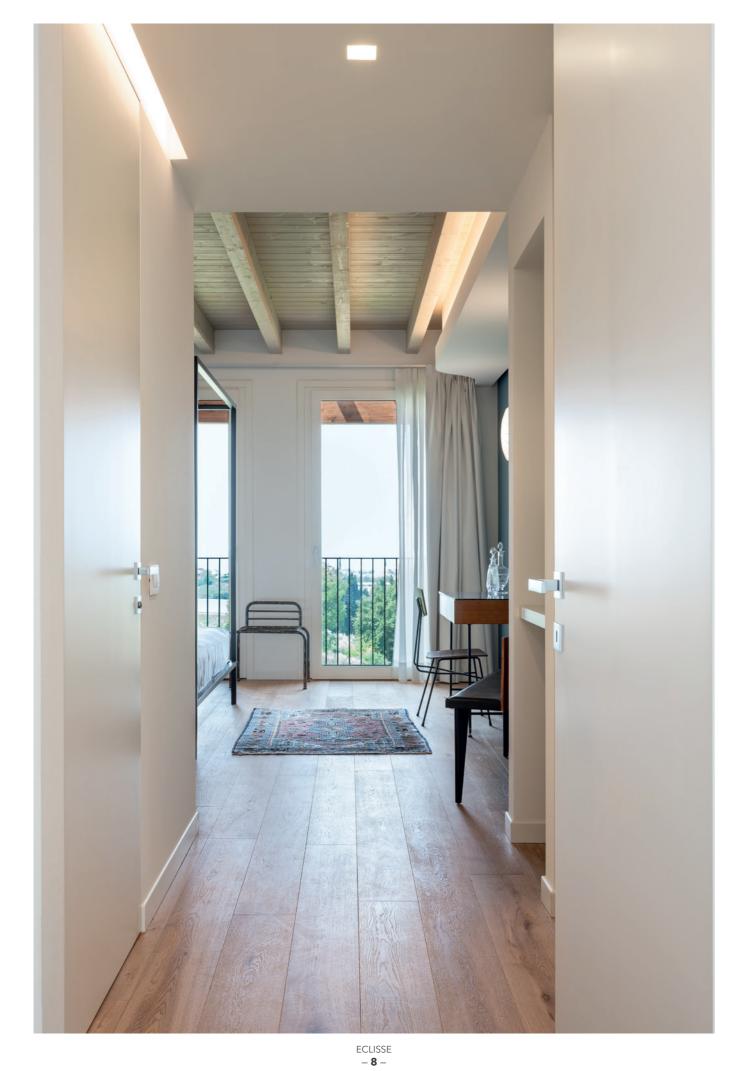

## **PRODUCTS**

ECLISSE SYNTESIS LINE with glass door ECLISSE SYNTESIS LINE BATTENTE

ECLISSE - 10 -

ECLISSE - **12** -

ECLISSE - **13** -

Conviviality, colour and warmth are at the heart of this project, located in a small town with ancient origins, now one of the most visited destinations in Italy. A holiday house designed to be open and welcoming, with wide openings to connect rooms.

sliding pocket door systems were installed in the whole living area, complemented by glass door panels with no frame, in order to allow the guests to separate rooms lightly when needed, while disappearing completely when open.