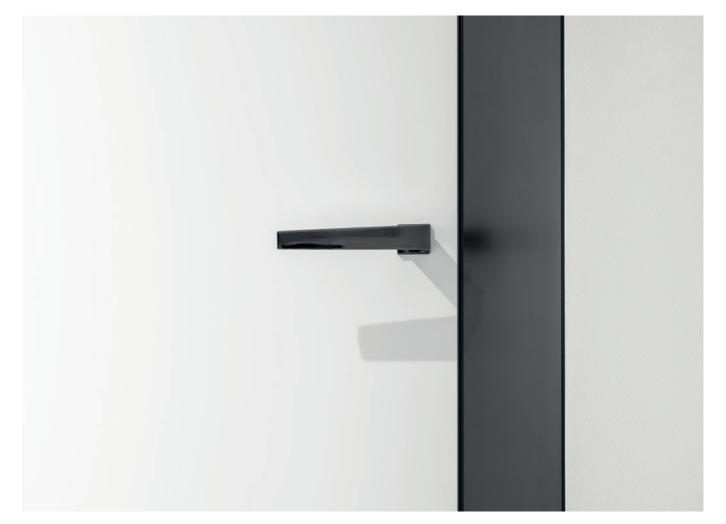

# **ECLISSE** SYNTESIS LINE **BATTENTE**

**ECLISSE SYNTESIS COLLECTION** 

Frame doorset for flush

Same frame for stud wall

without jambs and architrave

single hinged door,

**VERSIONS**:

and solid wall

## Frame doorset for flush double hinged door,

**SYNTESIS LINE** 