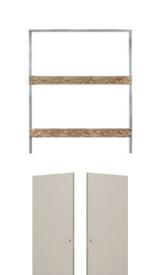

# **ECLISSE** SYNTESIS LINE **BATTENTE**

**ECLISSE SYNTESIS COLLECTION** 

Frame doorset for flush

Same frame for stud wall

without jambs and architrave

single hinged door,

**VERSIONS**:

and solid wall

## Frame doorset for flush double hinged door,

**SYNTESIS LINE** 