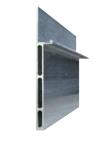

## **ECLISSE** 40

## **ECLISSE 40 COLLECTION**

## PRODUCT:

Frame doorset for single hinged door, flush on one side and splayed on the other side, without jambs and architrave

## **VERSIONS**:

Same frame for stud wall and solid wall

# LIGHT BRONZE GRAPHITE BRONZE FINISH