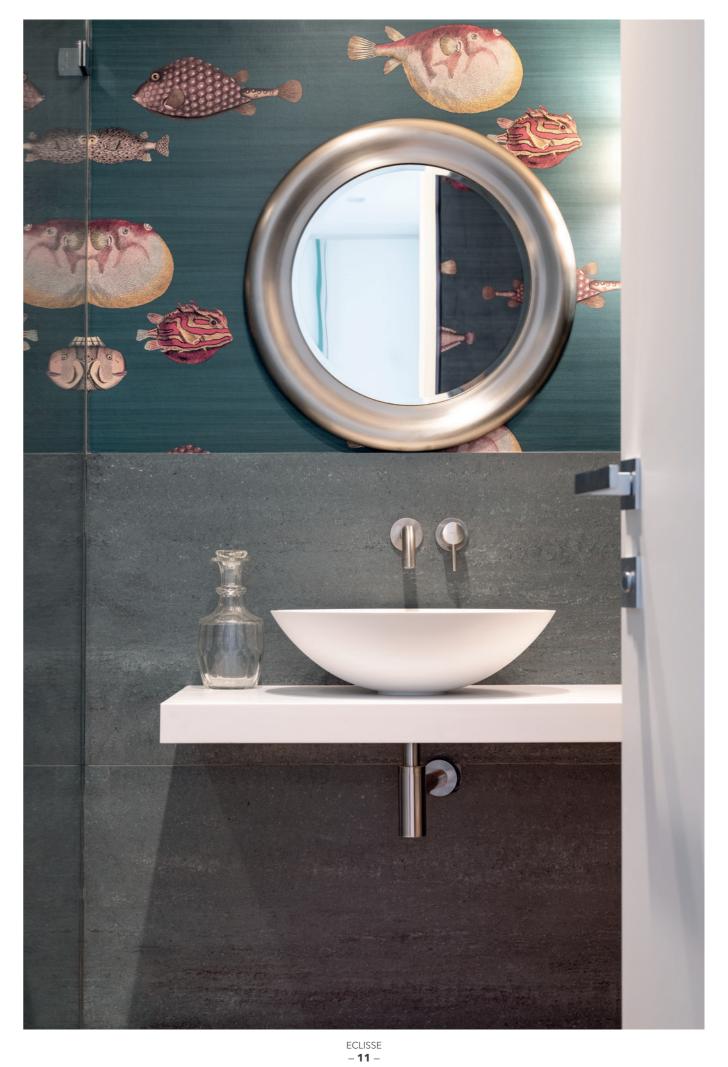

## **PRODUCTS**

ECLISSE SYNTESIS LINE with glass door ECLISSE SYNTESIS LINE BATTENTE

ECLISSE - 10 -

ECLISSE - **12** -

ECLISSE - **13** -

Conviviality, colour and warmth are at the heart of this project, located in a small town with ancient origins, now one of the most visited destinations in Italy. A holiday house designed to be open and welcoming, with wide openings to connect rooms.

sliding pocket door systems were installed in the whole living area, complemented by glass door panels with no frame, in order to allow the guests to separate rooms lightly when needed, while disappearing completely when open.

In the bedroom area, on the contrary, the privacy of each suite is ensured by ECLISSE Syntesis Line Battente hinged doors, the flushto-the-wall solution that provides maximum freedom of design and finishing.