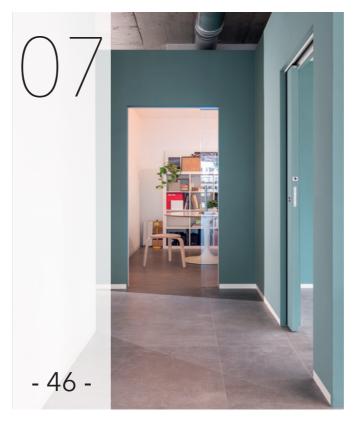

# nZEB DESIGN OFFICE

## **PROJECT**

A modern working space designed in accordance with the *Nearly Zero Energy Building* standard, set inside a *Passive House* certified residential building

## ARCHITECT

Manuela Pelizzon

## LOCATION

Pieve di Soligo (Italy)

## YEAR

2019

## **PRODUCTS**

ECLISSE SYNTESIS LINE
ECLISSE SYNTESIS LINE with glass door
ECLISSE SYNTESIS LINE BATTENTE ESTENSIONE
ECLISSE SYNTESIS BATTISCOPA

- **46** -

Located on the ground floor of a building which had already received the Passive House certification, this working space was designed in accordance with the guidelines outlined by the Nearly Zero Energy Building (nZEB) EU standard. The clean style of the ECLISSE Syntesis Collection solutions match perfectly the fresh and lively overall design of the space, helping to create a clear and bright room for new ideas and projects to come to life.