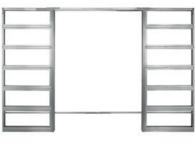

## **ECLISSE SYNTESIS COLLECTION**

Sliding pocket door system

without jambs and architrave

SYNTESIS LINE

**ECLISSE** 

PRODUCT:

**VERSIONS**:

ACCESSORIES:

## PRODUCT:

Sliding pocket door system with jambs and architrave

## PRODUCT:

Sliding pocket door system without jambs and architrave