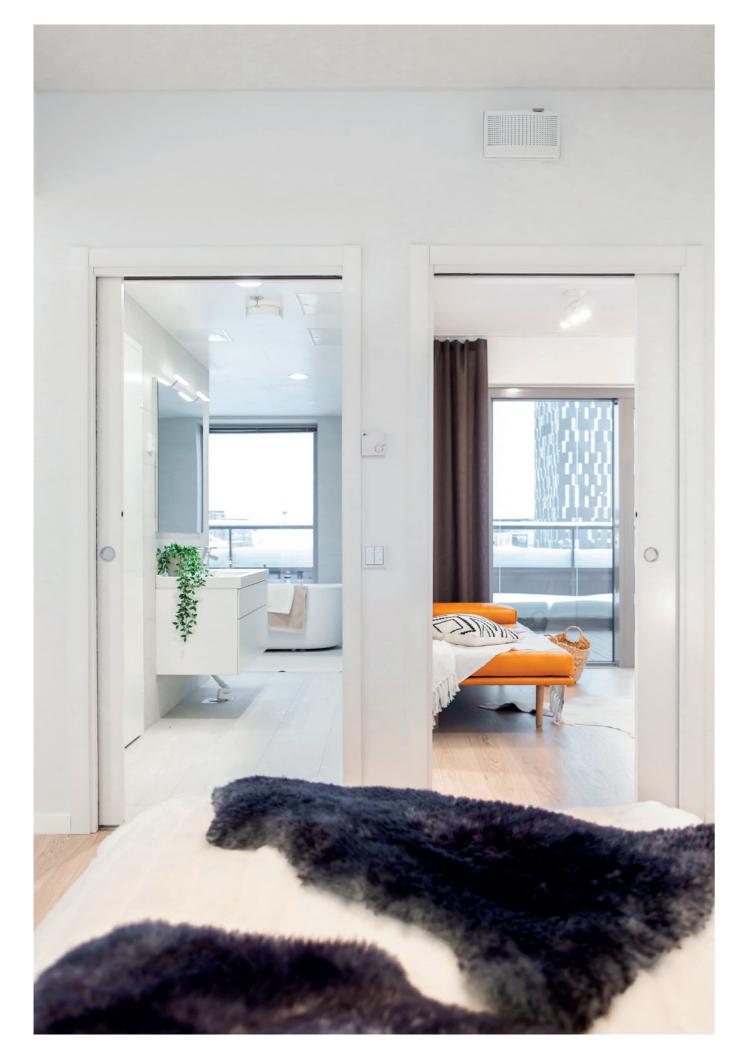

# LUMINARY

## PROJECT

A brand new 21-storey residential tower as catalyst for the rebirth of a whole district

## INTERIOR DESIGNER

Anna Katriina Tilli | MAK sisustusarkkitehtitoimiston

## LOCATION

Tampere (Finland)

## YEAR

2019

## **PRODUCTS**

**ECLISSE UNICO** ECLISSE ESTENSIONE

ECLISSE - 40 -

ECLISSE - **42** -

ECLISSE - **43** -

A new landmark in the city of Tampere, Luminary is the tallest residential building in the city, encompassing 188 apartments from studios to large penthouses. The project combines Scandinavian design, Finnish sustainable architecture trends and cutting-edge building technologies. The outcome of this combination are stylish and well-organized housing units, where large windows ensure bright natural light throughout the day and ECLISSE sliding pocket door systems provide a unique flexibility in the use of space.