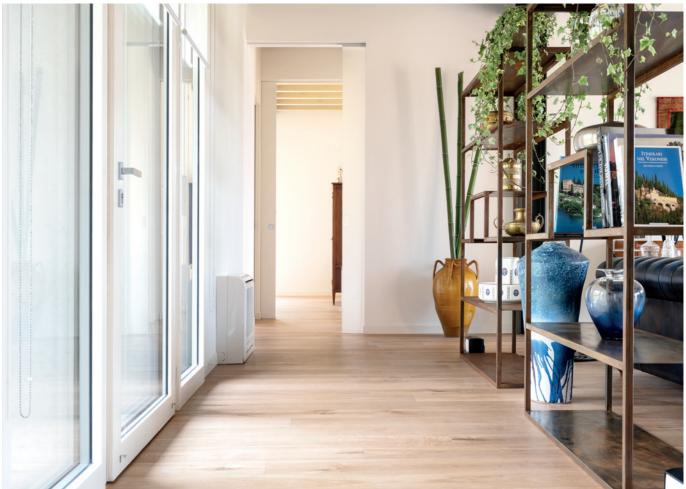

## **PRODUCTS**

ECLISSE SYNTESIS LINE with glass door ECLISSE SYNTESIS LINE BATTENTE

ECLISSE - 10 -

ECLISSE - **12** -

ECLISSE - **13** -

Conviviality, colour and warmth are at the heart of this project, located in a small town with ancient origins, now one of the most visited destinations in Italy. A holiday house designed to be open and welcoming, with wide openings to connect rooms.

sliding pocket door systems were installed in the whole living area, complemented by glass door panels with no frame, in order to allow the guests to separate rooms lightly when needed, while disappearing completely when open.