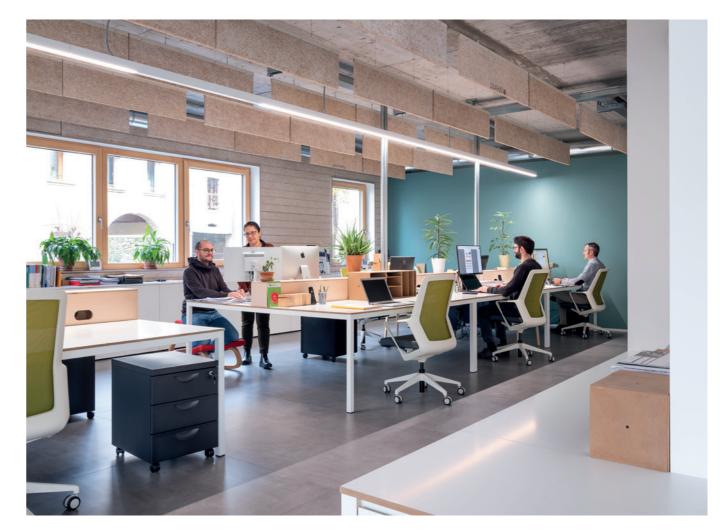

# nZEB DESIGN OFFICE

## **PROJECT**

A modern working space designed in accordance with the *Nearly Zero Energy Building* standard, set inside a *Passive House* certified residential building

## ARCHITECT

Manuela Pelizzon

## LOCATION

Pieve di Soligo (Italy)

## YEAR

2019

## **PRODUCTS**

ECLISSE SYNTESIS LINE
ECLISSE SYNTESIS LINE with glass door
ECLISSE SYNTESIS LINE BATTENTE ESTENSIONE
ECLISSE SYNTESIS BATTISCOPA

- **46** -

Located on the ground floor of a building which had already received the Passive House certification, this working space was designed in accordance with the guidelines outlined by the Nearly Zero Energy Building (nZEB) EU standard. The clean style of the ECLISSE Syntesis Collection solutions match perfectly the fresh and lively overall design of the space, helping to create a clear and bright room for new ideas and projects to come to life.