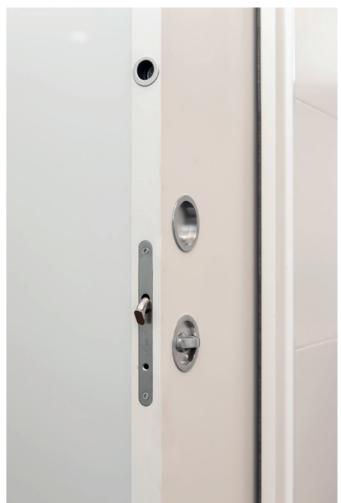

# **ECLISSE** SYNTESIS LINE **BATTENTE**

**ECLISSE SYNTESIS COLLECTION** 

Frame doorset for flush

Same frame for stud wall

without jambs and architrave

single hinged door,

**VERSIONS**:

and solid wall

ACCESSORIES:

Door Closer