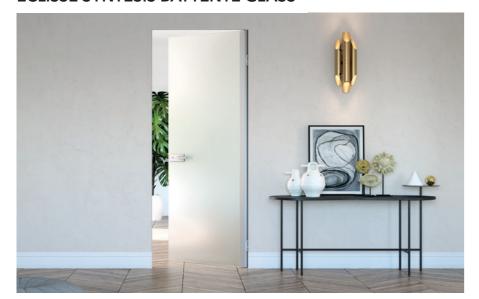

### PRODUCTS

ECLISSE SYNTESIS LINE - ECLISSE SYNTESIS DOUBLE ECLISSE SYNTESIS LINE BATTENTE - ECLISSE SYNTESIS BASEBOARD

ECLISSE - 10 -

ECLISSE - 11 -

The concept of this entire project was the sophisticated combination of the owners' classical taste in materials and colours with modern solutions and items, such as pieces of furniture and actual works of art.

In the dining room, the perfectly flush effect of ECLISSE SYNTESIS LINE BATTENTE allowed to create the illusion of a frescoed wall, made contemporary by a tailor-made wallpaper that combines neoclassical art with a bit of modern and cheeky irony.