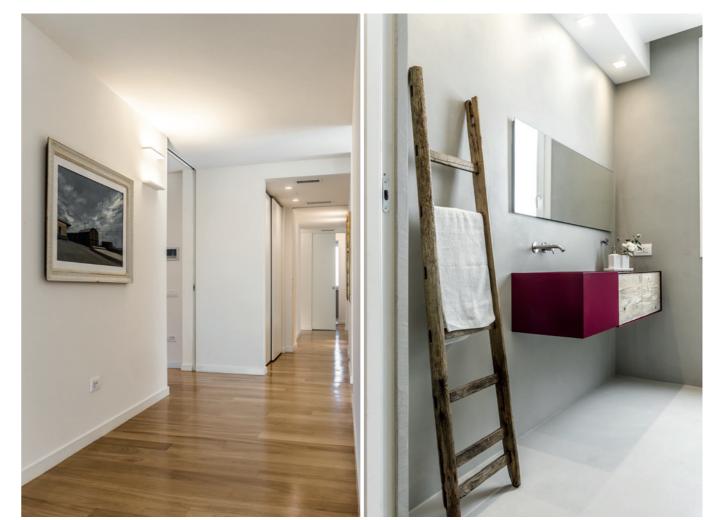

# SHOWROOM ECLISSE MILANO

## PROJECT

A showroom designed as a workplace for meeting and training.

#### **PRODUCTS**

ECLISSE CLASSIC COLLECTION - ECLISSE SYNTESIS COLLECTION ECLISSE SHODŌ COLLECTION

A gateway to the ECLISSE world, a place to establish a direct contact with clients, architects, designers and contractors. The ECLISSE showroom is an educational space that displays unique design solutions, harnessing the full potential of our systems.

In this experimental lab the technical details interact and communicate with colours and finishes allowing the imagination to embrace new opportunities for expression, thanks to the combination of sliding pocket door systems, finishings, lighting and furniture.

The entrance room displays a sample of ECLISSE flush solutions, holding a pocket sliding door and two hinged doors from the SHODŌ Collection on one side and three different solutions from the SYNTESIS Collection on the other side.