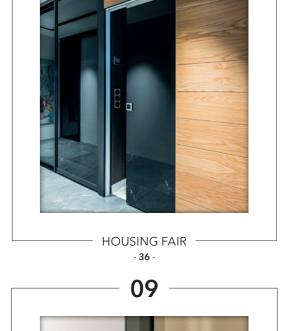

# HOUSING FAIR

## **PRODUCTS**

ECLISSE SINGLE ECLISSE SYNTESIS LINE

ECLISSE - **36** - ECLISSE - **37** -

The Housing Fair is the largest housing and living event in Finland, showcasing residential solutions across different locations. The theme of the human-centered designing of living spaces is construed in 28 newly built houses, a renovation site, a terraced house, a nursing home and a day care center built in Karjaranta.

ECLISSE sliding pocket door systems unfold unlimited possibilities, fitting perfectly in a variety of different contexts and interior design fashions. The sliding doors installed in these houses allow to create multi-functional spaces that can be easily opened up or closed off.