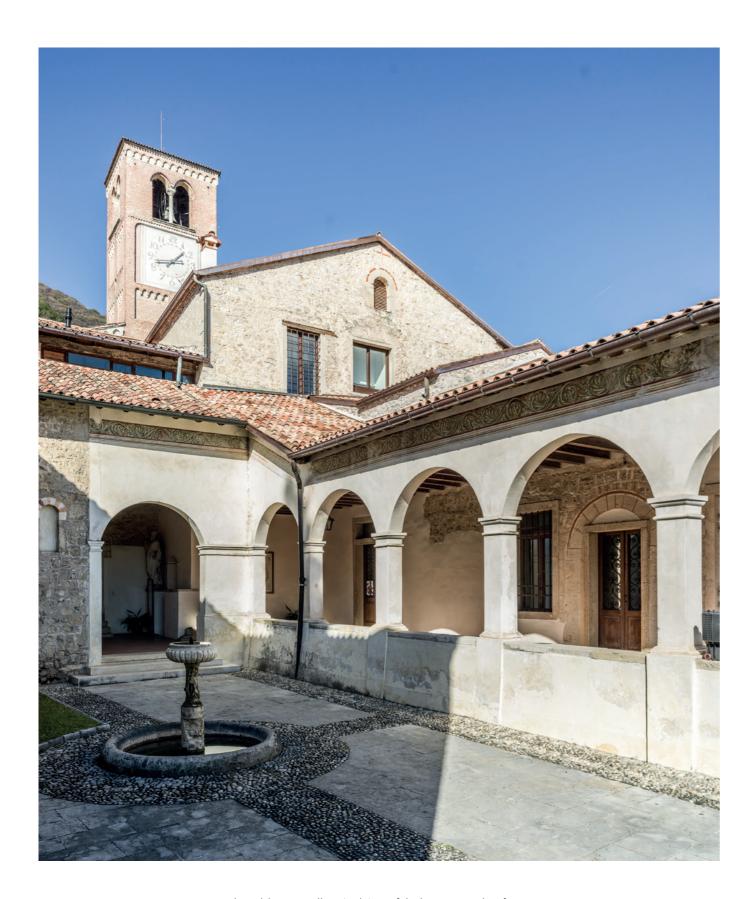

# CISTERCIAN ABBEY OF SANTA MARIA

## **PRODUCTS**

ECLISSE SHODŌ BATTENTE

ECLISSE – **20** –

ECLISSE - **21** -

This Abbey in Follina (Italy) is a fabulous example of Cistercian architecture. It is admired for its classic forms, for the many sculptures and for the silence that reigns over the whole structure, in the cloisters, the chapels and the surrounding area.

The renovation project mainly pertained to the East wing of the Abbey, which holds the friars' apartments, and aimed at creating a new reception structure of around 1.000 sqm dedicated to pilgrims.

ECLISSE - 22 - ECLISSE