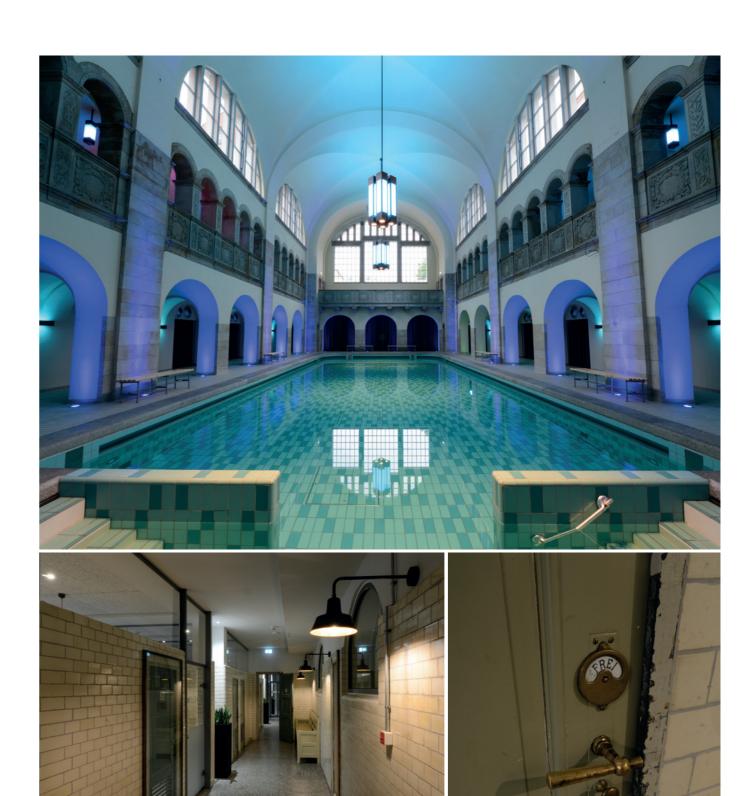

# HOTEL ODERBERGER

## PROJECT

From the historic indoor public swimming pool to the exclusive 4\* Hotel.

## ARCHITECT

Mathias Jensch and Britt Sylvia Eckelmann - cpm architekten Ph. Thomas Danebrock

### LOCATION

Prenzlauer Berg - Berlin (Germany)

YEAR

2016

### **PRODUCTS**

ECLISSE SINGLE

ECLISSE – **14** –

ECLISSE - **15** -

A key element of the overall design. Thanks to the ECLISSE sliding pocket door systems, old cabin doors from the imperial era now lend their antique charm to modern and captivating rooms.

In order to be installed and functional, each one of the hundred-year-old doors was set within a wooden frame and secured between two glass panes, held by narrow brass profiles.