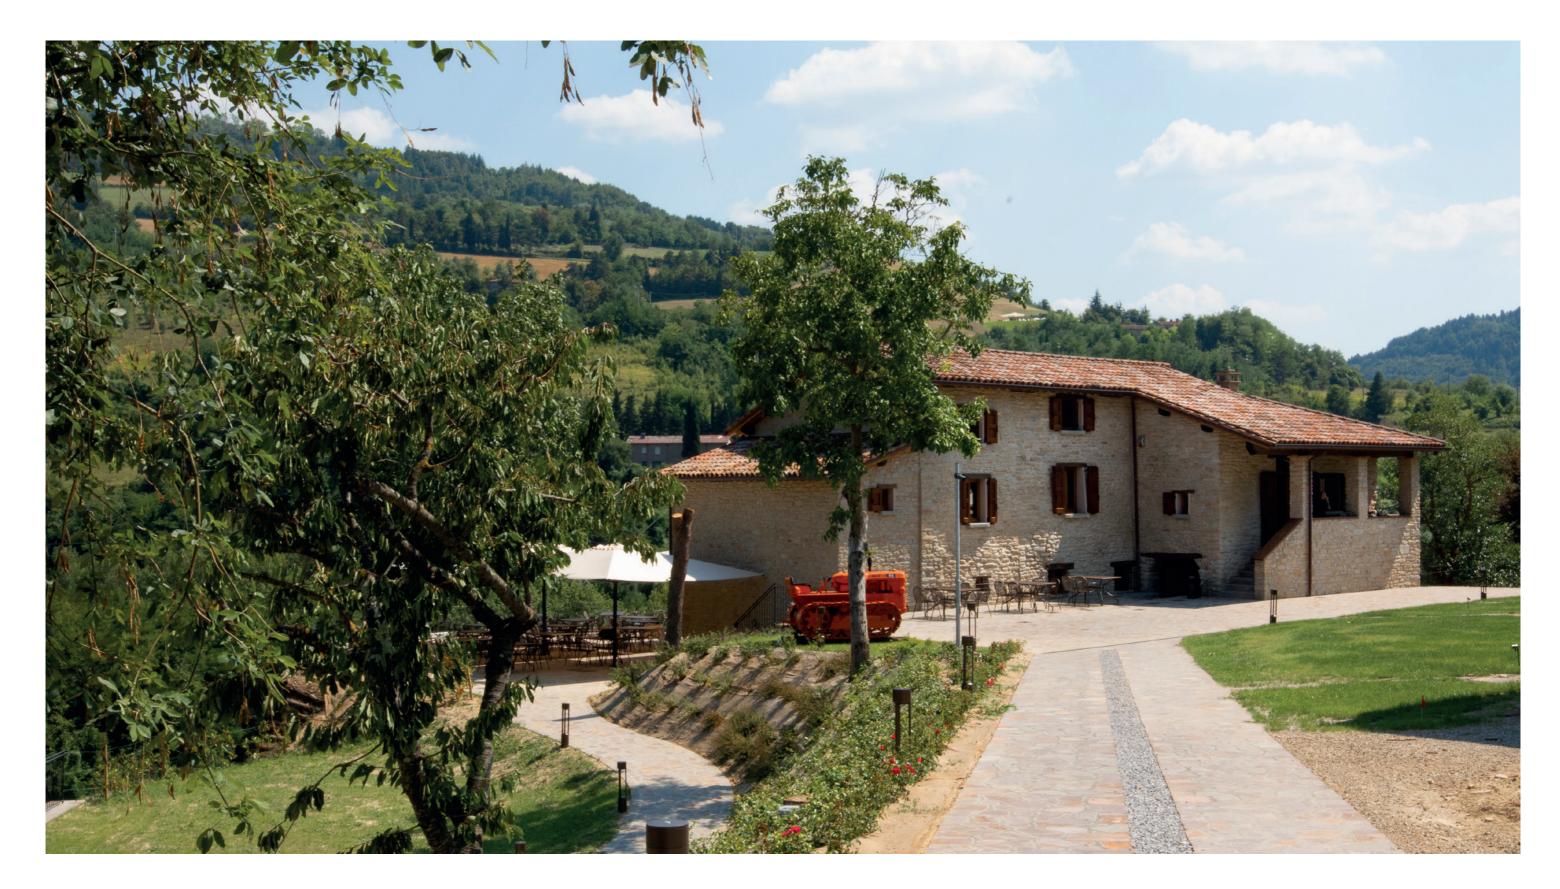

# AGRITOURISM RELAIS BORGO ROSSI

### PROJECT

Renovation of an old farmstead, transformed into an holiday farm with rooms, solarium and spa.

### **PRODUCTS**

ECLISSE SINGLE
ECLISSE SYNTESIS LINE BATTENTE

ECLISSE - 40 - ECLISSE - **41** -

An antique farmhouse on the Apennine Mountains of Emilia-Romagna, halfway between Florence and Bologna, is now an enchanting relais with five bedrooms, a solarium, a spa, an outoor swimming pool and a conference room.

In a project bound by the constraints of the existing structure, ECLISSE SINGLE was the perfect solution to separate rooms combining a modern space-saving technology with a natural wood finishing, that preserve the rural atmosphere of the place.