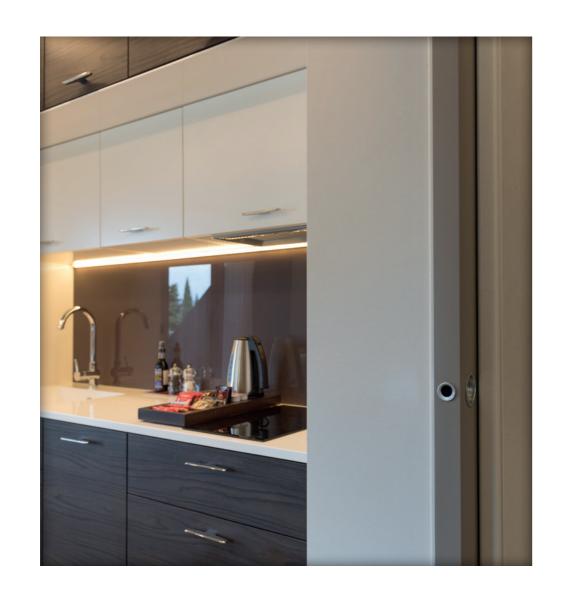

### PRODUCTS

ECLISSE SYNTESIS LINE

ECLISSE - **32** - ECLISSE - **33** -

All apartments have an independent entrance, a private terrace and a stunning panoramic view over Lopud bay.

ECLISSE SYNTESIS LINE sliding pocket door systems without jambs and architraves allow the door to disappear completely inside the wall, transforming two rooms into a single, uninterrupted large unit.