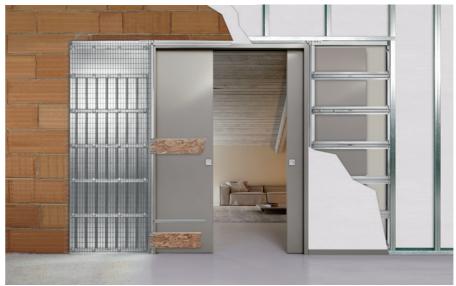

#### **ECLISSE SINGLE**

#### COLLECTION:

ECLISSE CLASSIC COLLECTION

#### PRODUCT:

Single sliding pocket door system with jambs and architrave

#### VERSIONS:

Stud wall / Solid wall

#### ACCESSORIES:

Soft Closing Glass Door

#### PRODUCT VARIANT:

ECLISSE HOIST ECLISSE ACOUSTIC