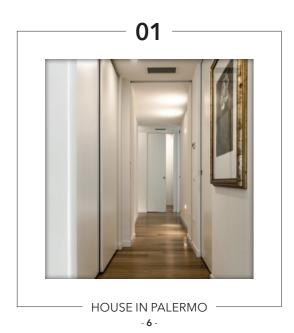

# HOUSE IN PALERMO

## PROJECT

Renovation of a 70's building with two residential units.

## ARCHITECT

Ignazio Buscio Ph. Giancarlo Lunetto

## LOCATION

Palermo (Italy)

YEAR

2016

## **PRODUCTS**

ECLISSE SYNTESIS LINE

These two residential units are located near Palermo (Italy). The renovation project focused on restoring and replacing some original elements in order to fit them in a contemporary atmosphere, best suited to the modern lifestyle of the family.

The choice to use 16 sliding pocket door systems with no jambs reflects the pursuit of a clean and minimalist design for the whole building.