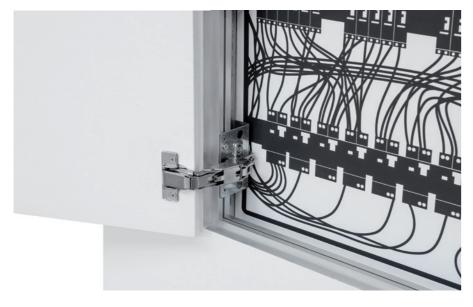

### **ECLISSE SYNTESIS TECH**

#### COLLECTION:

ECLISSE SYNTESIS COLLECTION

#### PRODUCT:

Frame and panel for flush trap doors for technical compartments

#### **VERSIONS:**

Same frame for stud wall and solid wall Single door Double door Top Hung door Bottom Hinged door Extractable door

#### ACCESSORIES:

Flush Pull Lever Key Lock