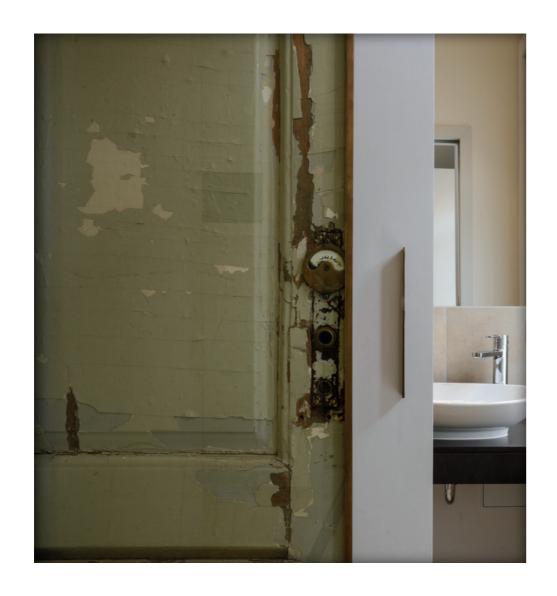

# HOTEL ODERBERGER

## PROJECT

From the historic indoor public swimming pool to the exclusive 4\* Hotel.

## ARCHITECT

Mathias Jensch and Britt Sylvia Eckelmann - cpm architekten Ph. Thomas Danebrock

### LOCATION

Prenzlauer Berg - Berlin (Germany)

YEAR

2016

### **PRODUCTS**

ECLISSE SINGLE

ECLISSE – **14** –

ECLISSE - **15** -

A key element of the overall design. Thanks to the ECLISSE sliding pocket door systems, old cabin doors from the imperial era now lend their antique charm to modern and captivating rooms.

In order to be installed and functional, each one of the hundred-year-old doors was set within a wooden frame and secured between two glass panes, held by narrow brass profiles.