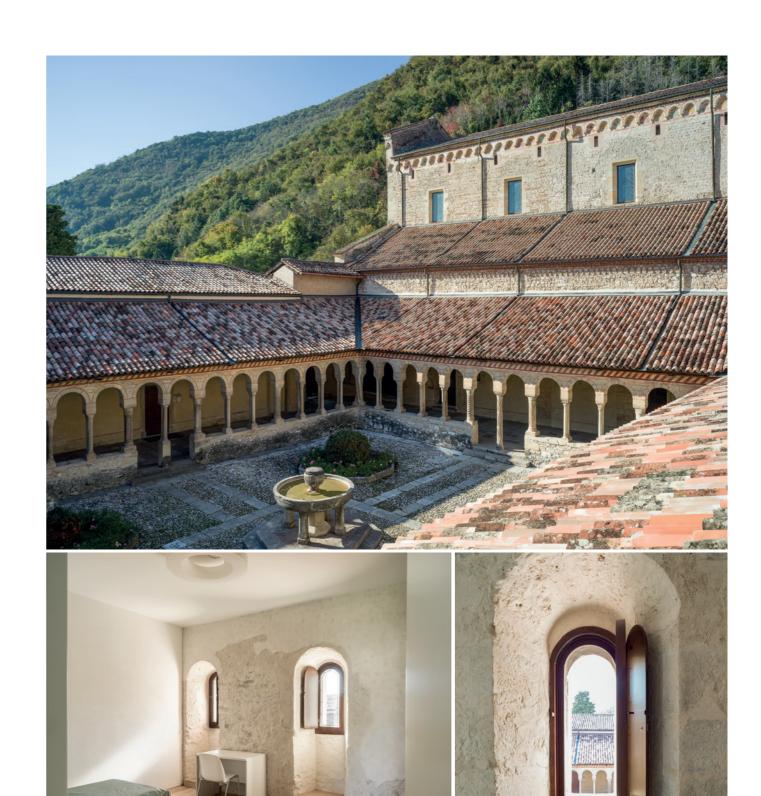

# CISTERCIAN ABBEY OF SANTA MARIA

## **PRODUCTS**

ECLISSE SHODŌ BATTENTE

ECLISSE – **20** –

ECLISSE - **21** -

This Abbey in Follina (Italy) is a fabulous example of Cistercian architecture. It is admired for its classic forms, for the many sculptures and for the silence that reigns over the whole structure, in the cloisters, the chapels and the surrounding area.

The renovation project mainly pertained to the East wing of the Abbey, which holds the friars' apartments, and aimed at creating a new reception structure of around 1.000 sqm dedicated to pilgrims.

ECLISSE - 22 - ECLISSE

The reception structure holds nine en-suite rooms, which occupy an area of 450 sqm and can sleep up to 20 guests.

The remaining space is devided between communal areas, offices and other rooms, liturgical and not.