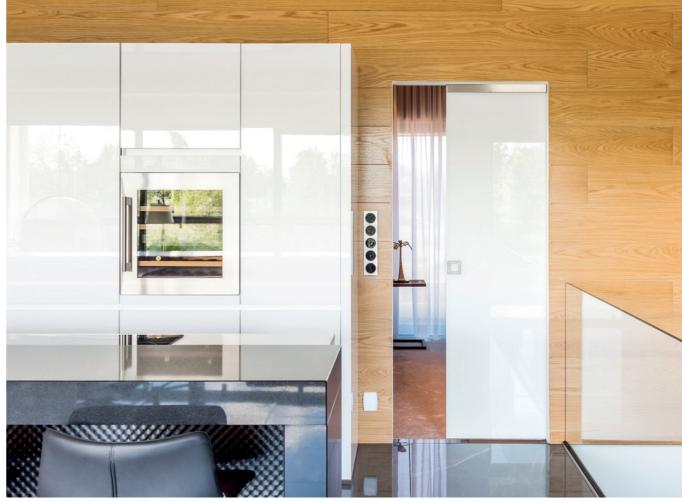

### PRODUCTS

ECLISSE SYNTESIS LINE

ECLISSE - **32** - ECLISSE - **33** -

All apartments have an independent entrance, a private terrace and a stunning panoramic view over Lopud bay.

ECLISSE SYNTESIS LINE sliding pocket door systems without jambs and architraves allow the door to disappear completely inside the wall, transforming two rooms into a single, uninterrupted large unit.