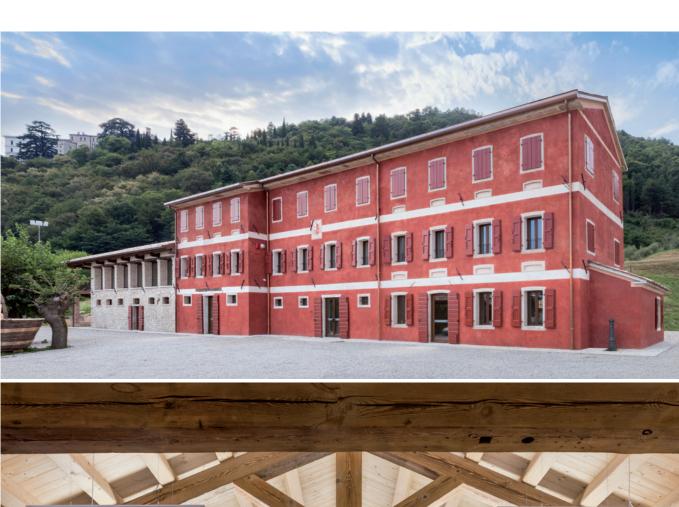

# AGRITOURISM RELAIS BORGO ROSSI

### PROJECT

Renovation of an old farmstead, transformed into an holiday farm with rooms, solarium and spa.

## ARCHITECT

Arch. Studio Conti & Galegati

### LOCATION

Brisighella - Ravenna (Italy)

### YEAR

2018

### **PRODUCTS**

ECLISSE SINGLE
ECLISSE SYNTESIS LINE BATTENTE

ECLISSE - 40 - ECLISSE - **41** -

An antique farmhouse on the Apennine Mountains of Emilia-Romagna, halfway between Florence and Bologna, is now an enchanting relais with five bedrooms, a solarium, a spa, an outoor swimming pool and a conference room.

In a project bound by the constraints of the existing structure, ECLISSE SINGLE was the perfect solution to separate rooms combining a modern space-saving technology with a natural wood finishing, that preserve the rural atmosphere of the place.