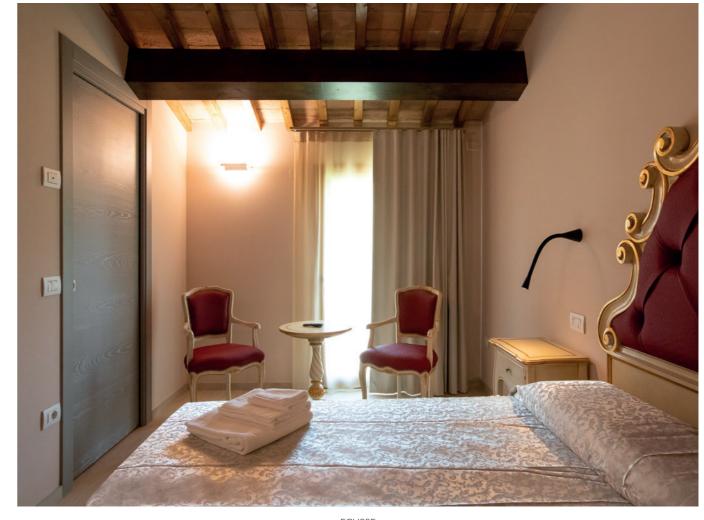

### **PRODUCTS**

ECLISSE SINGLE
ECLISSE SYNTESIS LINE BATTENTE

ECLISSE - 40 - ECLISSE - **41** -

An antique farmhouse on the Apennine Mountains of Emilia-Romagna, halfway between Florence and Bologna, is now an enchanting relais with five bedrooms, a solarium, a spa, an outoor swimming pool and a conference room.

In a project bound by the constraints of the existing structure, ECLISSE SINGLE was the perfect solution to separate rooms combining a modern space-saving technology with a natural wood finishing, that preserve the rural atmosphere of the place.