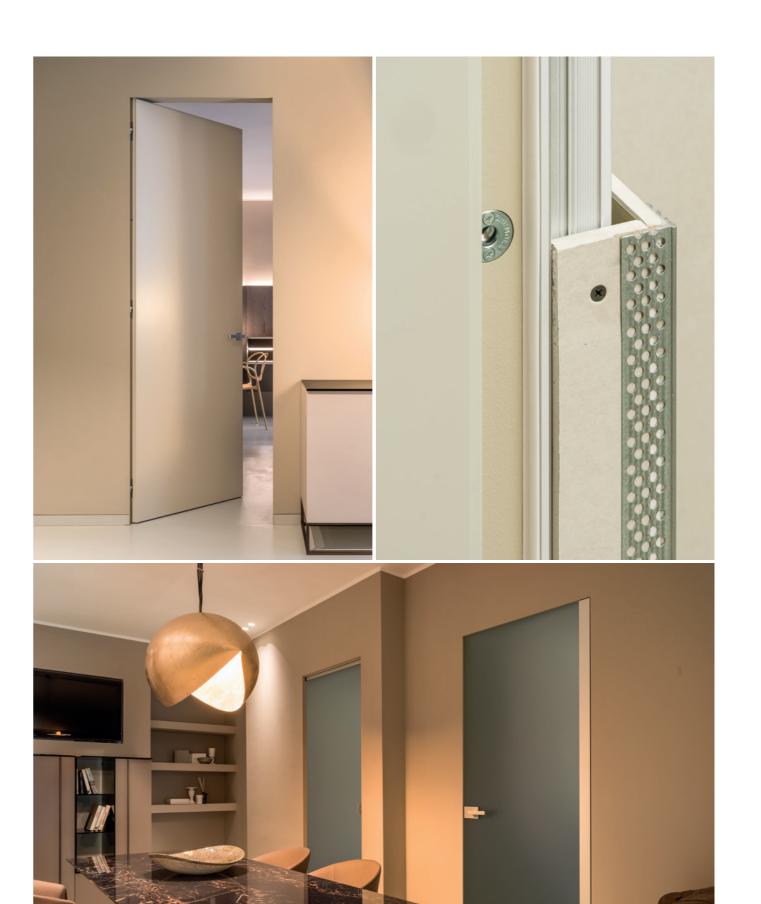

# SHOWROOM ECLISSE MILANO

## PROJECT

A showroom designed as a workplace for meeting and training.

## ARCHITECT

Marketing and Technical Dept. ECLISSE Styling: Livraghi Progetto Casa Ph. Enrico Dal Zotto

#### **PRODUCTS**

ECLISSE CLASSIC COLLECTION - ECLISSE SYNTESIS COLLECTION ECLISSE SHODŌ COLLECTION

A gateway to the ECLISSE world, a place to establish a direct contact with clients, architects, designers and contractors. The ECLISSE showroom is an educational space that displays unique design solutions, harnessing the full potential of our systems.

In this experimental lab the technical details interact and communicate with colours and finishes allowing the imagination to embrace new opportunities for expression, thanks to the combination of sliding pocket door systems, finishings, lighting and furniture.

The entrance room displays a sample of ECLISSE flush solutions, holding a pocket sliding door and two hinged doors from the SHODŌ Collection on one side and three different solutions from the SYNTESIS Collection on the other side.