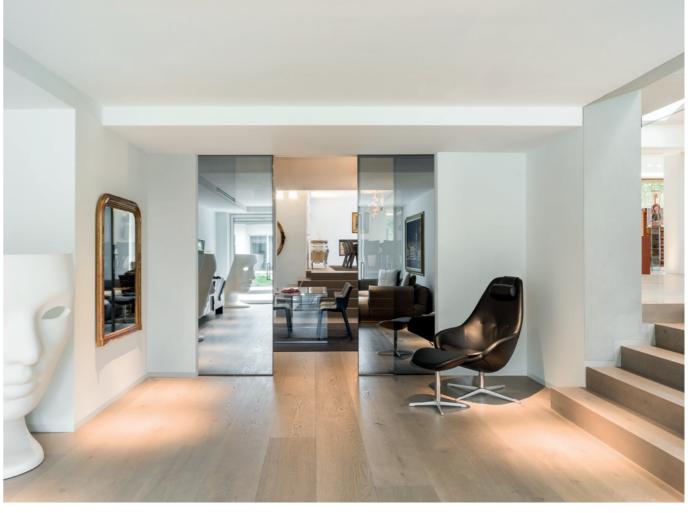

# HOUSE IN PALERMO

## PROJECT

Renovation of a 70's building with two residential units.

## ARCHITECT

Ignazio Buscio Ph. Giancarlo Lunetto

## LOCATION

Palermo (Italy)

YEAR

2016

## **PRODUCTS**

ECLISSE SYNTESIS LINE

These two residential units are located near Palermo (Italy). The renovation project focused on restoring and replacing some original elements in order to fit them in a contemporary atmosphere, best suited to the modern lifestyle of the family.

The choice to use 16 sliding pocket door systems with no jambs reflects the pursuit of a clean and minimalist design for the whole building.