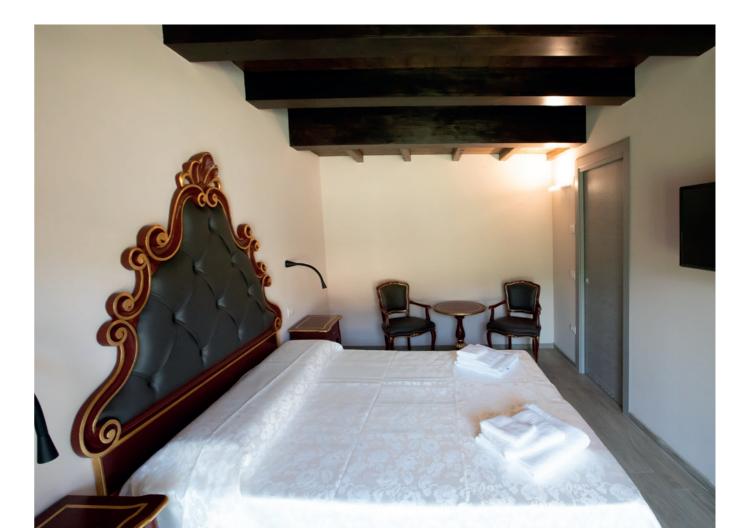

The reception structure holds nine en-suite rooms, which occupy an area of 450 sqm and can sleep up to 20 guests.

The remaining space is devided between communal areas, offices and other rooms, liturgical and not.