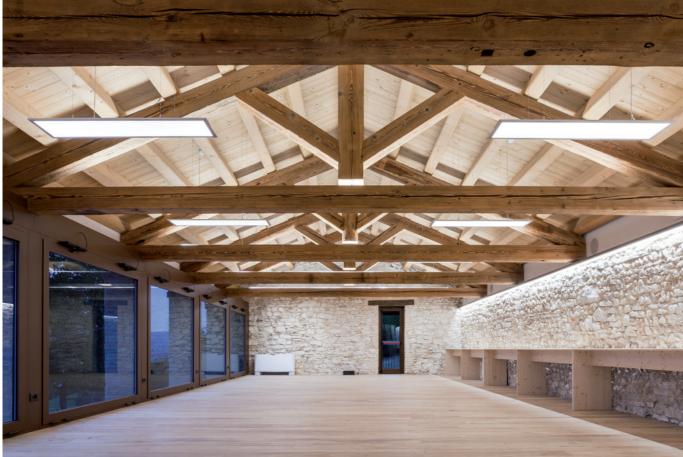

# HOSTEL "CASE MARIAN"

### PROJECT

Rehabilitation of the rural hamlet of Case Marian into an impressive holiday home.

## ARCHITECT

Fabio Nassuato Ph. Enrico Dal Zotto

## LOCATION

Cison di Valmarino (Italy)

YEAR

2017

### **PRODUCTS**

ECLISSE SINGLE

ECLISSE - **26** - ECLISSE - **27** -

The concept of this project stem from a new arrangement of internal and outdoor spaces and the use of modern restoration methods, which provide a perfect balance between the highest levels of functionality and the utmost respect for the history and tradition of the structure itself.

On the ground floor of the Case Marian complex, the entrance hall is in the old barn, beautifully restored and available to rent for exhibitions and events. Every year, in August, it hosts the famous Artigianato Vivo Arts and Crafts Fair.