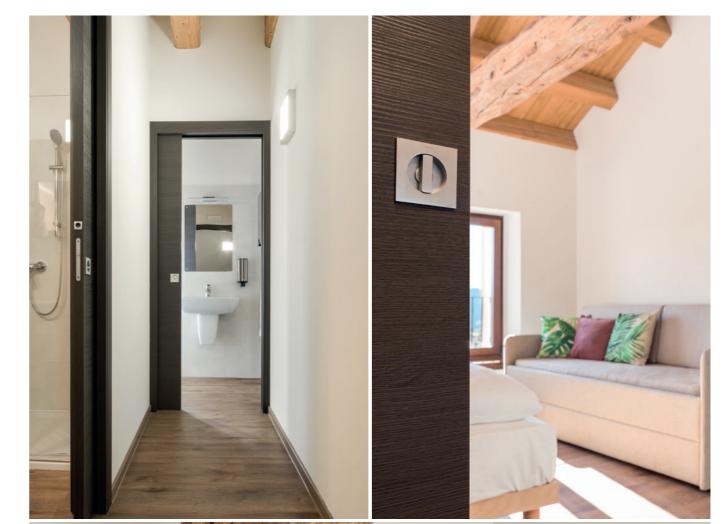

# AGRITOURISM RELAIS BORGO ROSSI

### PROJECT

Renovation of an old farmstead, transformed into an holiday farm with rooms, solarium and spa.

## ARCHITECT

Arch. Studio Conti & Galegati

### LOCATION

Brisighella - Ravenna (Italy)

### YEAR

2018

### **PRODUCTS**

ECLISSE SINGLE
ECLISSE SYNTESIS LINE BATTENTE

ECLISSE - 40 - ECLISSE - **41** -

An antique farmhouse on the Apennine Mountains of Emilia-Romagna, halfway between Florence and Bologna, is now an enchanting relais with five bedrooms, a solarium, a spa, an outoor swimming pool and a conference room.

In a project bound by the constraints of the existing structure, ECLISSE SINGLE was the perfect solution to separate rooms combining a modern space-saving technology with a natural wood finishing, that preserve the rural atmosphere of the place.