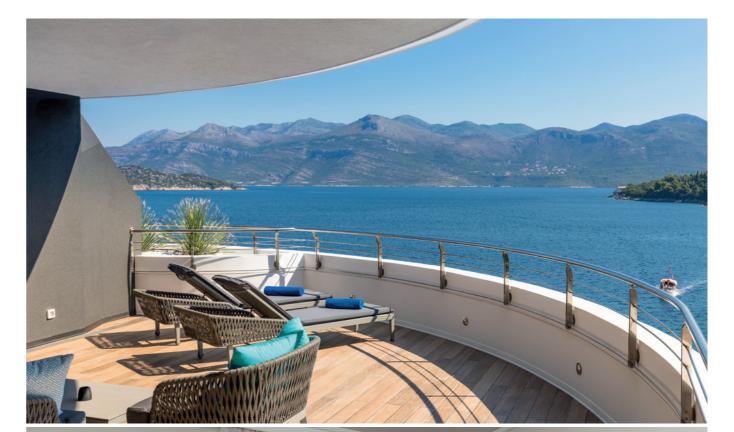

# LAZURE APARTMENTS

## PROJECT

7 high category apartments designed to portray sailing life on a luxurious yacht.

## ARCHITECT

Ariberto Colombo - Studio Colombo

## LOCATION

Lopud (Croatia)

## YEAR

2017

### PRODUCTS

ECLISSE SYNTESIS LINE

ECLISSE - **32** - ECLISSE - **33** -

All apartments have an independent entrance, a private terrace and a stunning panoramic view over Lopud bay.

ECLISSE SYNTESIS LINE sliding pocket door systems without jambs and architraves allow the door to disappear completely inside the wall, transforming two rooms into a single, uninterrupted large unit.