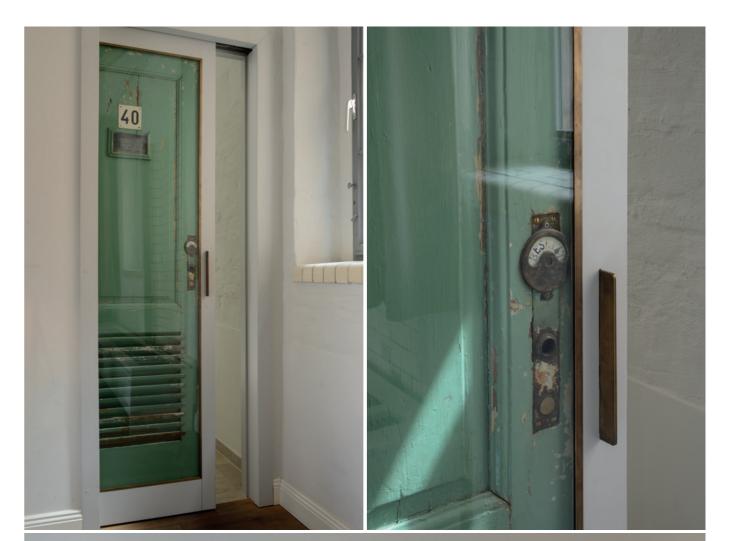

# HOTEL ODERBERGER

## PROJECT

From the historic indoor public swimming pool to the exclusive 4\* Hotel.

## ARCHITECT

Mathias Jensch and Britt Sylvia Eckelmann - cpm architekten Ph. Thomas Danebrock

### LOCATION

Prenzlauer Berg - Berlin (Germany)

YEAR

2016

### **PRODUCTS**

ECLISSE SINGLE

ECLISSE – **14** –

ECLISSE - **15** -

A key element of the overall design. Thanks to the ECLISSE sliding pocket door systems, old cabin doors from the imperial era now lend their antique charm to modern and captivating rooms.

In order to be installed and functional, each one of the hundred-year-old doors was set within a wooden frame and secured between two glass panes, held by narrow brass profiles.