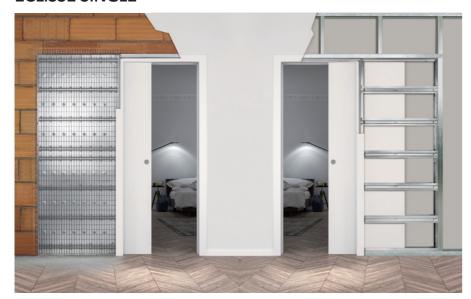

### **ECLISSE DOUBLE**

#### COLLECTION:

**ECLISSE CLASSIC COLLECTION** 

#### PRODUCT:

Double sliding pocket door system with jambs and architrave

#### VERSIONS:

Stud wall / Solid wall

#### ACCESSORIES:

Soft Closing Double door coordination Glass Door

#### PRODUCT VARIANT:

ECLISSE HOIST