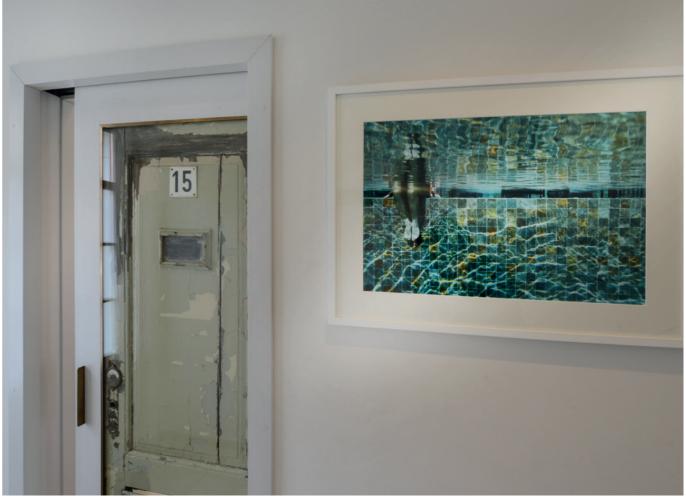

# HOTEL ODERBERGER

## PROJECT

From the historic indoor public swimming pool to the exclusive 4\* Hotel.

## ARCHITECT

Mathias Jensch and Britt Sylvia Eckelmann - cpm architekten Ph. Thomas Danebrock

### LOCATION

Prenzlauer Berg - Berlin (Germany)

YEAR

2016

### **PRODUCTS**

ECLISSE SINGLE

ECLISSE – **14** –

ECLISSE - **15** -

A key element of the overall design. Thanks to the ECLISSE sliding pocket door systems, old cabin doors from the imperial era now lend their antique charm to modern and captivating rooms.

In order to be installed and functional, each one of the hundred-year-old doors was set within a wooden frame and secured between two glass panes, held by narrow brass profiles.