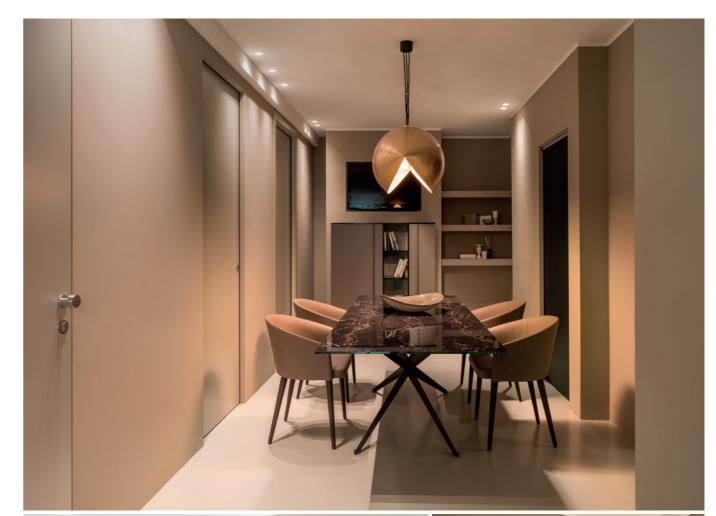

### PRODUCTS

ECLISSE SYNTESIS LINE - ECLISSE SYNTESIS DOUBLE ECLISSE SYNTESIS LINE BATTENTE - ECLISSE SYNTESIS BASEBOARD

ECLISSE - 10 -

ECLISSE - 11 -

The concept of this entire project was the sophisticated combination of the owners' classical taste in materials and colours with modern solutions and items, such as pieces of furniture and actual works of art.

In the dining room, the perfectly flush effect of ECLISSE SYNTESIS LINE BATTENTE allowed to create the illusion of a frescoed wall, made contemporary by a tailor-made wallpaper that combines neoclassical art with a bit of modern and cheeky irony.