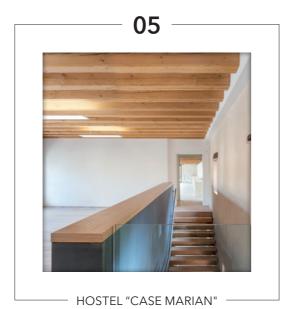

# HOSTEL "CASE MARIAN"

### PROJECT

Rehabilitation of the rural hamlet of Case Marian into an impressive holiday home.

## ARCHITECT

Fabio Nassuato Ph. Enrico Dal Zotto

## LOCATION

Cison di Valmarino (Italy)

YEAR

2017

### **PRODUCTS**

ECLISSE SINGLE

ECLISSE - **26** - ECLISSE - **27** -

The concept of this project stem from a new arrangement of internal and outdoor spaces and the use of modern restoration methods, which provide a perfect balance between the highest levels of functionality and the utmost respect for the history and tradition of the structure itself.

On the ground floor of the Case Marian complex, the entrance hall is in the old barn, beautifully restored and available to rent for exhibitions and events. Every year, in August, it hosts the famous Artigianato Vivo Arts and Crafts Fair.

The first and second floors hold the tourist accomodation and are arranged into single and double rooms and dormitories. Either one or both floors can be rented in their entirety.

A few rooms are equipped with en-suites while others have shared restrooms. In both cases, since a spacesaving solutions was required, the project provided for the installation of ECLISSE SINGLE models.