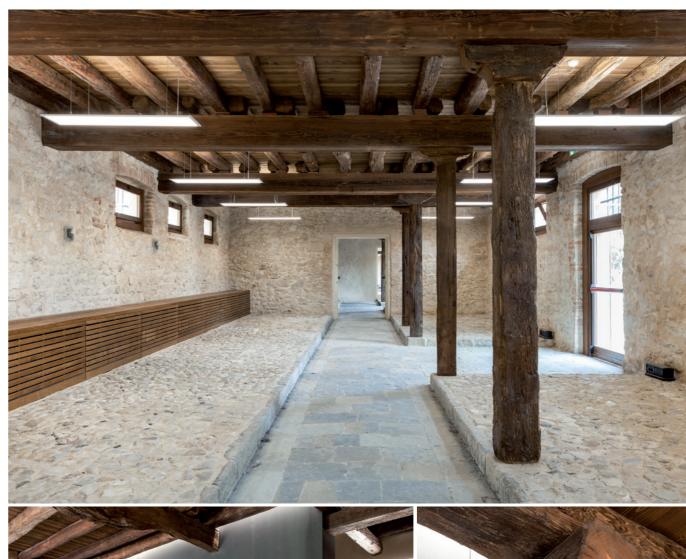

# HOSTEL "CASE MARIAN"

### PROJECT

Rehabilitation of the rural hamlet of Case Marian into an impressive holiday home.

## ARCHITECT

Fabio Nassuato Ph. Enrico Dal Zotto

## LOCATION

Cison di Valmarino (Italy)

YEAR

2017

### **PRODUCTS**

ECLISSE SINGLE

ECLISSE - **26** - ECLISSE - **27** -

The concept of this project stem from a new arrangement of internal and outdoor spaces and the use of modern restoration methods, which provide a perfect balance between the highest levels of functionality and the utmost respect for the history and tradition of the structure itself.

On the ground floor of the Case Marian complex, the entrance hall is in the old barn, beautifully restored and available to rent for exhibitions and events. Every year, in August, it hosts the famous Artigianato Vivo Arts and Crafts Fair.

The first and second floors hold the tourist accomodation and are arranged into single and double rooms and dormitories. Either one or both floors can be rented in their entirety.

A few rooms are equipped with en-suites while others have shared restrooms. In both cases, since a spacesaving solutions was required, the project provided for the installation of ECLISSE SINGLE models.