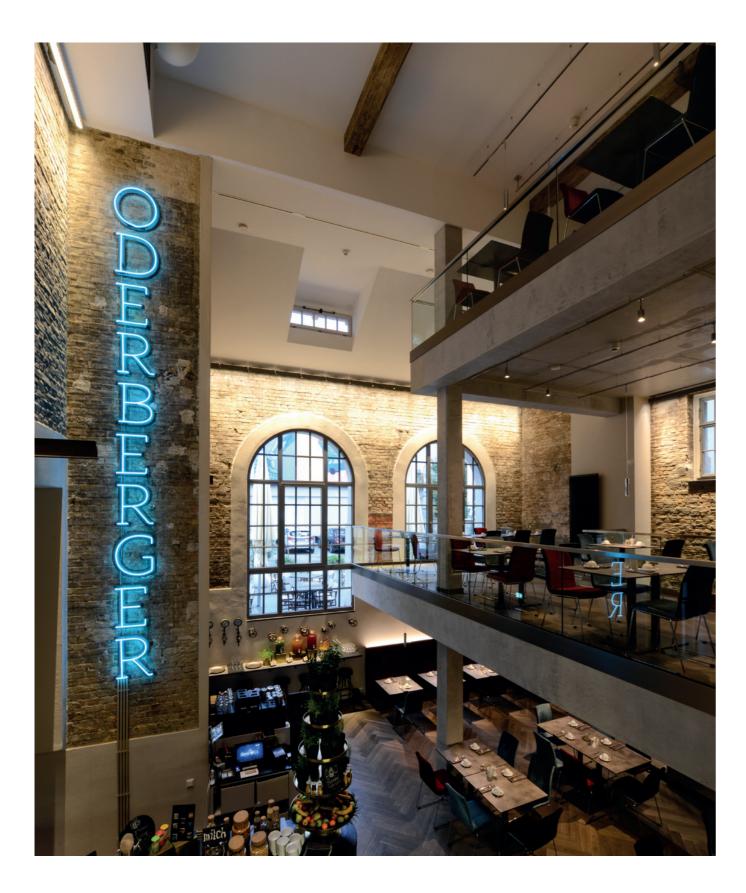

# HOTEL ODERBERGER

## PROJECT

From the historic indoor public swimming pool to the exclusive 4\* Hotel.

## ARCHITECT

Mathias Jensch and Britt Sylvia Eckelmann - cpm architekten Ph. Thomas Danebrock

### LOCATION

Prenzlauer Berg - Berlin (Germany)

YEAR

2016

### **PRODUCTS**

ECLISSE SINGLE

ECLISSE – **14** –

ECLISSE - **15** -

A key element of the overall design. Thanks to the ECLISSE sliding pocket door systems, old cabin doors from the imperial era now lend their antique charm to modern and captivating rooms.

In order to be installed and functional, each one of the hundred-year-old doors was set within a wooden frame and secured between two glass panes, held by narrow brass profiles.