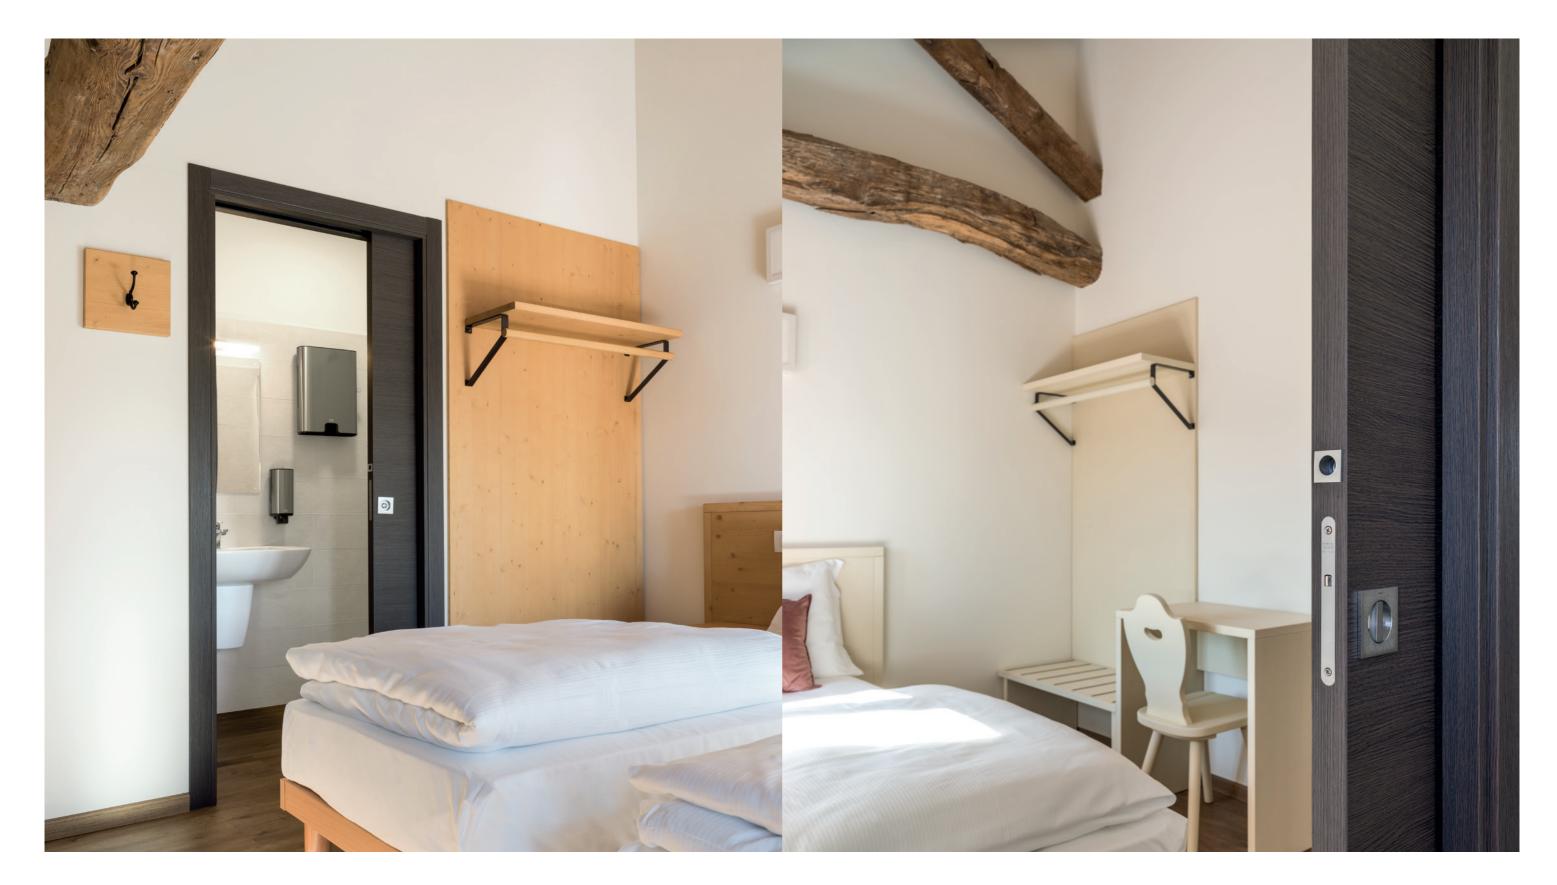

The first and second floors hold the tourist accomodation and are arranged into single and double rooms and dormitories. Either one or both floors can be rented in their entirety.

A few rooms are equipped with en-suites while others have shared restrooms. In both cases, since a spacesaving solutions was required, the project provided for the installation of ECLISSE SINGLE models.