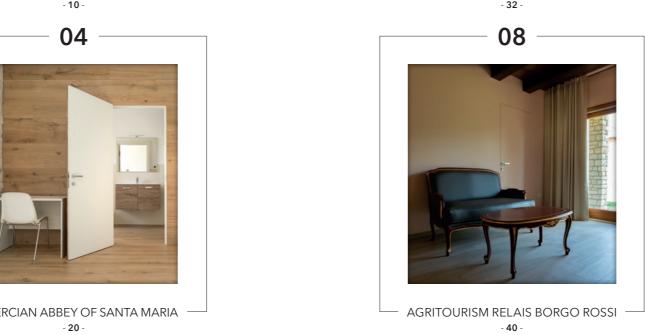

# CISTERCIAN ABBEY OF SANTA MARIA

## **PRODUCTS**

ECLISSE SHODŌ BATTENTE

ECLISSE – **20** –

ECLISSE - **21** -

This Abbey in Follina (Italy) is a fabulous example of Cistercian architecture. It is admired for its classic forms, for the many sculptures and for the silence that reigns over the whole structure, in the cloisters, the chapels and the surrounding area.

In accordance with the resurgence to a simple and modest existence in a place dedicated to prayer, culture and learning, ECLISSE products draw plain and flat lines with no interruption thanks to the flush door jambs and edging trims of ECLISSE SHODŌ BATTENTE.

# AGRITOURISM RELAIS BORGO ROSSI

### **PRODUCTS**

ECLISSE SINGLE
ECLISSE SYNTESIS LINE BATTENTE

ECLISSE - 40 - ECLISSE - **41** -

An antique farmhouse on the Apennine Mountains of Emilia-Romagna, halfway between Florence and Bologna, is now an enchanting relais with five bedrooms, a solarium, a spa, an outoor swimming pool and a conference room.

In a project bound by the constraints of the existing structure, ECLISSE SINGLE was the perfect solution to separate rooms combining a modern space-saving technology with a natural wood finishing, that preserve the rural atmosphere of the place.