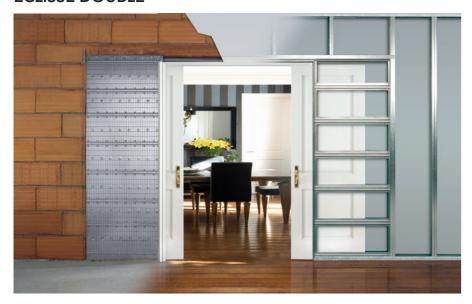

### **ECLISSE DOUBLE**

#### COLLECTION:

**ECLISSE CLASSIC COLLECTION** 

#### PRODUCT:

Double sliding pocket door system with jambs and architrave

#### VERSIONS:

Stud wall / Solid wall

#### ACCESSORIES:

Soft Closing Double door coordination Glass Door

#### PRODUCT VARIANT:

ECLISSE HOIST