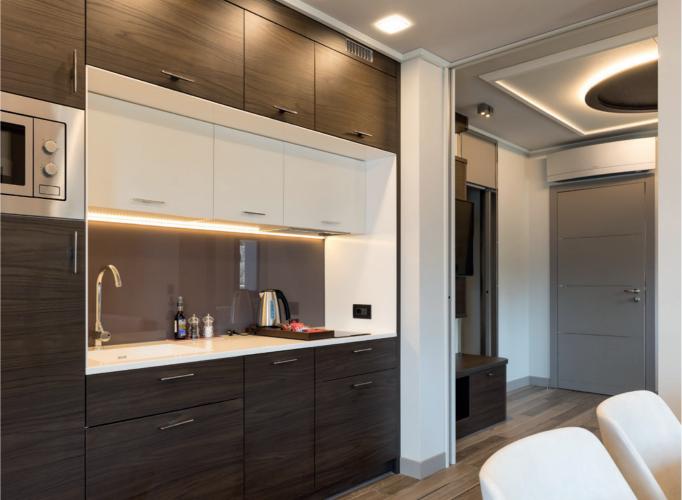

### PRODUCTS

ECLISSE SYNTESIS LINE

ECLISSE - **32** - ECLISSE - **33** -

All apartments have an independent entrance, a private terrace and a stunning panoramic view over Lopud bay.

ECLISSE SYNTESIS LINE sliding pocket door systems without jambs and architraves allow the door to disappear completely inside the wall, transforming two rooms into a single, uninterrupted large unit.