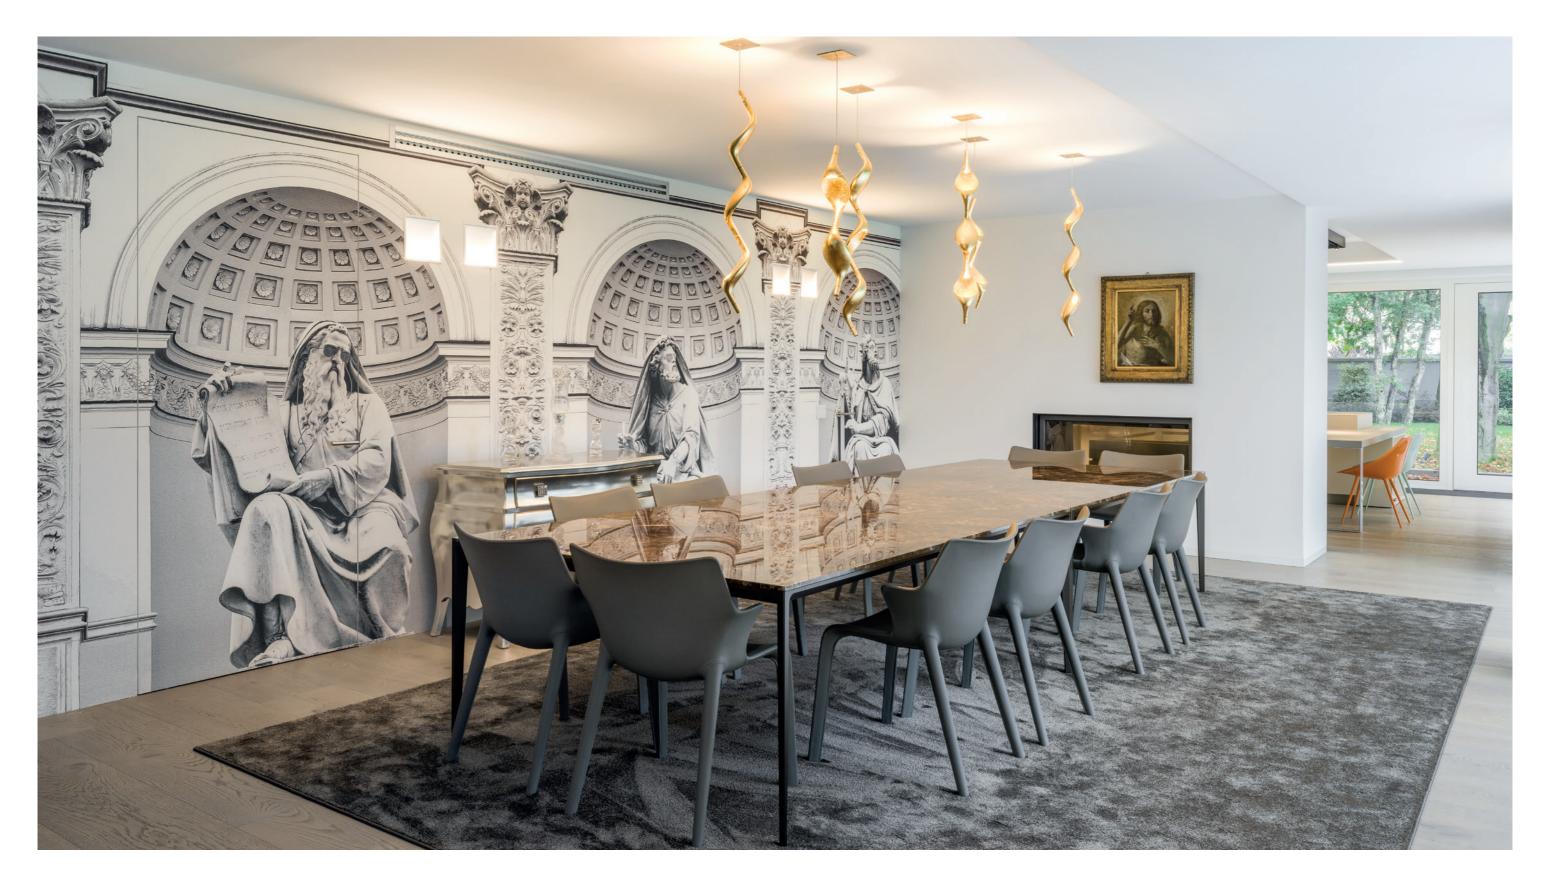

# **HOUSE R+F**

### PROJECT

Newly built villa where Classical and Contemporary meet and perfectly blend together.

## ARCHITECT

Eng. Andrea Lonati Interior: Livraghi Progetto Casa

## LOCATION

Milan (Italy)

## YEAR

2018

### PRODUCTS

ECLISSE SYNTESIS LINE - ECLISSE SYNTESIS DOUBLE ECLISSE SYNTESIS LINE BATTENTE - ECLISSE SYNTESIS BASEBOARD

ECLISSE - 10 -

ECLISSE - 11 -

The concept of this entire project was the sophisticated combination of the owners' classical taste in materials and colours with modern solutions and items, such as pieces of furniture and actual works of art.

In the dining room, the perfectly flush effect of ECLISSE SYNTESIS LINE BATTENTE allowed to create the illusion of a frescoed wall, made contemporary by a tailor-made wallpaper that combines neoclassical art with a bit of modern and cheeky irony.