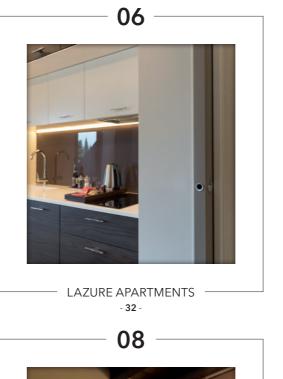

# LAZURE APARTMENTS

### PRODUCTS

ECLISSE SYNTESIS LINE

ECLISSE - **32** - ECLISSE - **33** -

All apartments have an independent entrance, a private terrace and a stunning panoramic view over Lopud bay.

ECLISSE SYNTESIS LINE sliding pocket door systems without jambs and architraves allow the door to disappear completely inside the wall, transforming two rooms into a single, uninterrupted large unit.