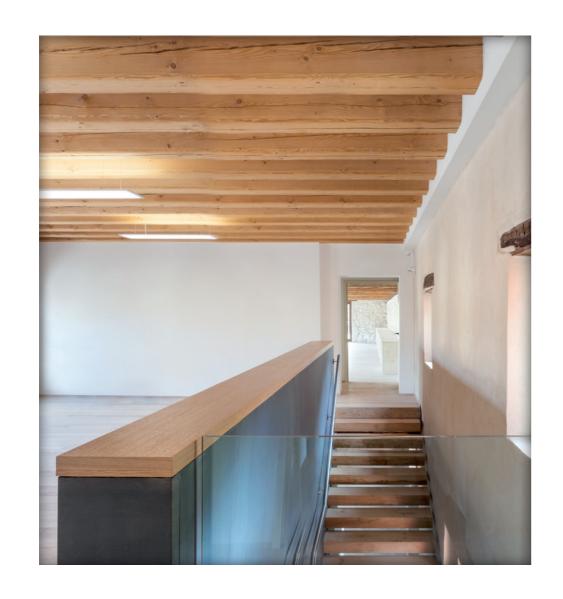

# HOSTEL "CASE MARIAN"

### PROJECT

Rehabilitation of the rural hamlet of Case Marian into an impressive holiday home.

## ARCHITECT

Fabio Nassuato Ph. Enrico Dal Zotto

## LOCATION

Cison di Valmarino (Italy)

YEAR

2017

### **PRODUCTS**

ECLISSE SINGLE

ECLISSE - **26** - ECLISSE - **27** -

The concept of this project stem from a new arrangement of internal and outdoor spaces and the use of modern restoration methods, which provide a perfect balance between the highest levels of functionality and the utmost respect for the history and tradition of the structure itself.

On the ground floor of the Case Marian complex, the entrance hall is in the old barn, beautifully restored and available to rent for exhibitions and events. Every year, in August, it hosts the famous Artigianato Vivo Arts and Crafts Fair.

The first and second floors hold the tourist accomodation and are arranged into single and double rooms and dormitories. Either one or both floors can be rented in their entirety.

A few rooms are equipped with en-suites while others have shared restrooms. In both cases, since a spacesaving solutions was required, the project provided for the installation of ECLISSE SINGLE models.