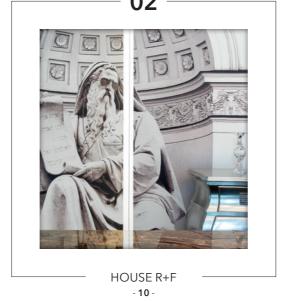

# **HOUSE R+F**

### PROJECT

Newly built villa where Classical and Contemporary meet and perfectly blend together.

## ARCHITECT

Eng. Andrea Lonati Interior: Livraghi Progetto Casa

## LOCATION

Milan (Italy)

## YEAR

2018

### PRODUCTS

ECLISSE SYNTESIS LINE - ECLISSE SYNTESIS DOUBLE ECLISSE SYNTESIS LINE BATTENTE - ECLISSE SYNTESIS BASEBOARD

ECLISSE - 10 -

ECLISSE - 11 -

The concept of this entire project was the sophisticated combination of the owners' classical taste in materials and colours with modern solutions and items, such as pieces of furniture and actual works of art.