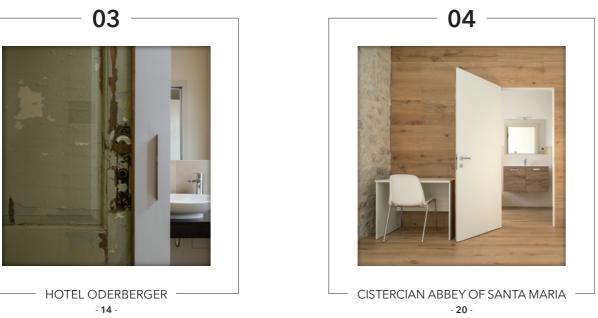

# HOTEL ODERBERGER

### **PRODUCTS**

ECLISSE SINGLE

ECLISSE – **14** –

ECLISSE - **15** -

A key element of the overall design. Thanks to the ECLISSE sliding pocket door systems, old cabin doors from the imperial era now lend their antique charm to modern and captivating rooms.

In order to be installed and functional, each one of the hundred-year-old doors was set within a wooden frame and secured between two glass panes, held by narrow brass profiles.

# CISTERCIAN ABBEY OF SANTA MARIA

## **PRODUCTS**

ECLISSE SHODŌ BATTENTE

ECLISSE – **20** –

ECLISSE - **21** -

This Abbey in Follina (Italy) is a fabulous example of Cistercian architecture. It is admired for its classic forms, for the many sculptures and for the silence that reigns over the whole structure, in the cloisters, the chapels and the surrounding area.

In accordance with the resurgence to a simple and modest existence in a place dedicated to prayer, culture and learning, ECLISSE products draw plain and flat lines with no interruption thanks to the flush door jambs and edging trims of ECLISSE SHODŌ BATTENTE.