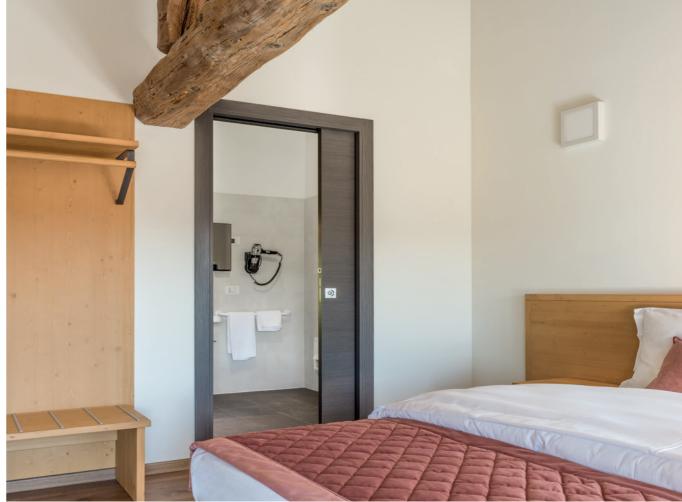

# AGRITOURISM RELAIS BORGO ROSSI

### PROJECT

Renovation of an old farmstead, transformed into an holiday farm with rooms, solarium and spa.

## ARCHITECT

Arch. Studio Conti & Galegati

### LOCATION

Brisighella - Ravenna (Italy)

### YEAR

2018

### **PRODUCTS**

ECLISSE SINGLE
ECLISSE SYNTESIS LINE BATTENTE

ECLISSE - 40 - ECLISSE - **41** -

An antique farmhouse on the Apennine Mountains of Emilia-Romagna, halfway between Florence and Bologna, is now an enchanting relais with five bedrooms, a solarium, a spa, an outoor swimming pool and a conference room.

In a project bound by the constraints of the existing structure, ECLISSE SINGLE was the perfect solution to separate rooms combining a modern space-saving technology with a natural wood finishing, that preserve the rural atmosphere of the place.