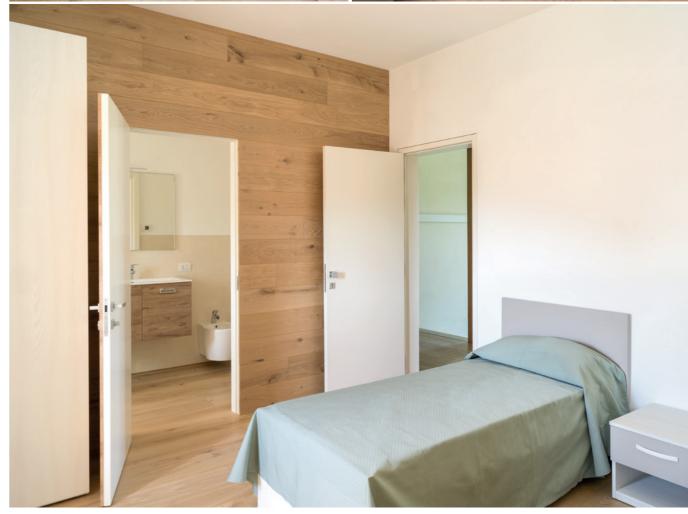

# CISTERCIAN ABBEY OF SANTA MARIA

## **PRODUCTS**

ECLISSE SHODŌ BATTENTE

ECLISSE – **20** –

ECLISSE - **21** -

This Abbey in Follina (Italy) is a fabulous example of Cistercian architecture. It is admired for its classic forms, for the many sculptures and for the silence that reigns over the whole structure, in the cloisters, the chapels and the surrounding area.

In accordance with the resurgence to a simple and modest existence in a place dedicated to prayer, culture and learning, ECLISSE products draw plain and flat lines with no interruption thanks to the flush door jambs and edging trims of ECLISSE SHODŌ BATTENTE.