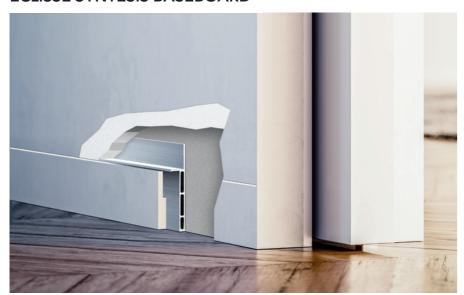

### **ECLISSE SYNTESIS BASEBOARD**

## COLLECTION:

ECLISSE SYNTESIS COLLECTION

### PRODUCT:

Recessed skirting board adapter for the installation of a flush baseboard

#### VERSIONS:

Stud wall / Solid wall